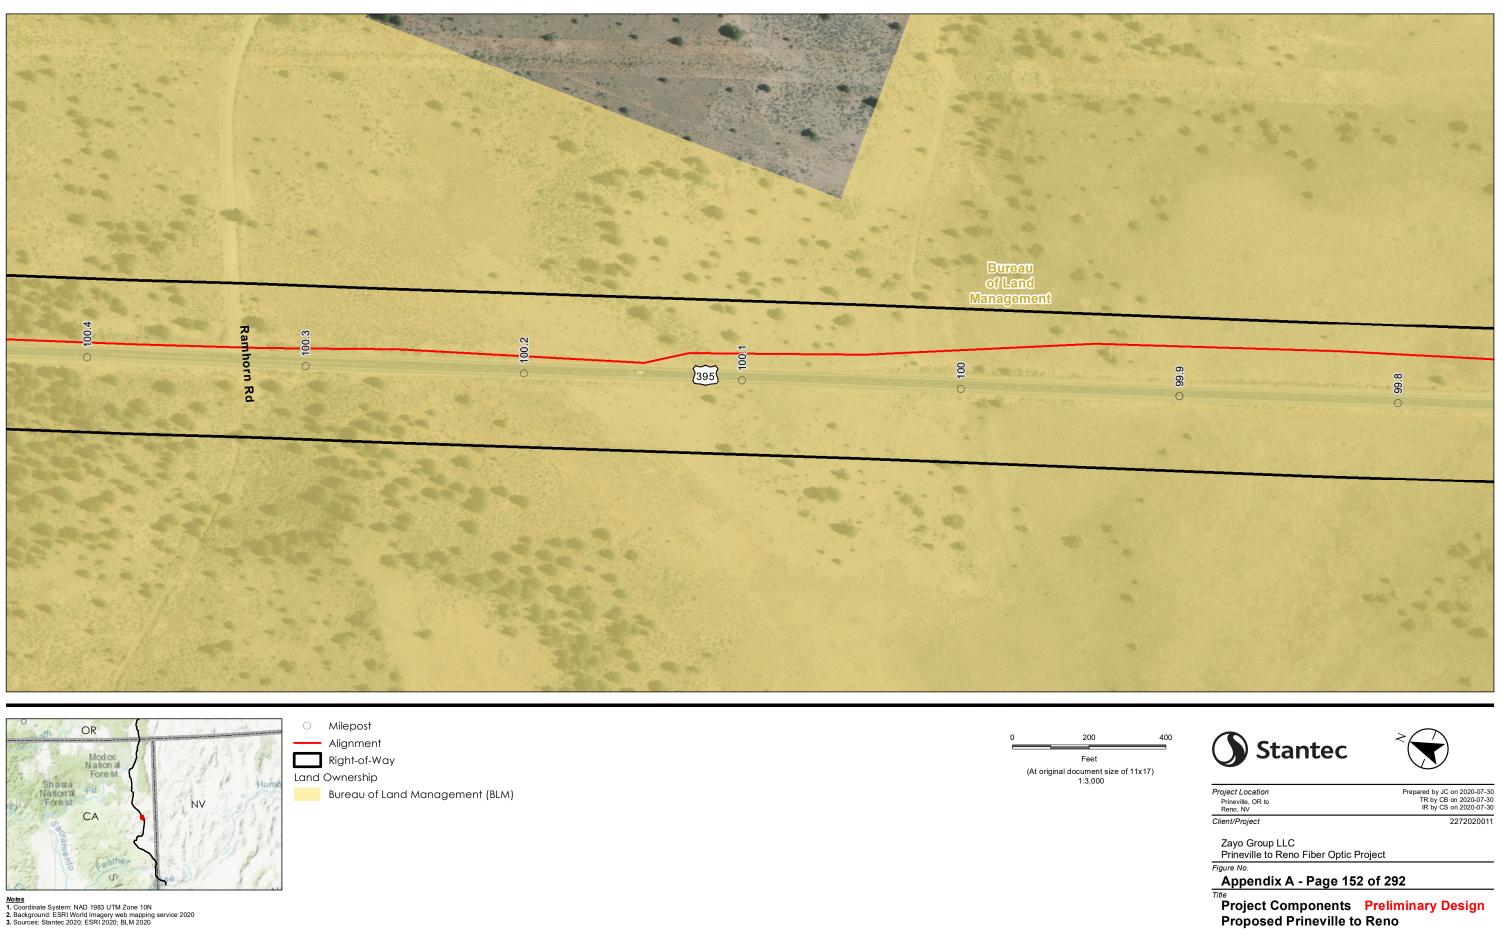

Notes 1. Coordinate System: NAD 1983 UTM Zone 10N 2. Background: ESRI World Imagery web mapping service 2020 3. Sources: Stantec 2020; ESRI 2020; BLM 2020

Disclaimer: This document has been prepared based on information provided by others as cited in the Notes section. Stantec has not verified the accuracy and/or completeness of this information and shall not be responsibility for data supplied in electronic format, and the recipient accepts full responsibility for verifying the accuracy and/or completeness of the data.

2272020011

Zayo Group LLC Prineville to Reno Fiber Optic Project

Figure No.

Appendix A - Page 157 of 292

Title Project Components Preliminary Design Proposed Prineville to Reno













Notes 1. Coordinate System: NAD 1983 UTM Zone 10N 2. Bac