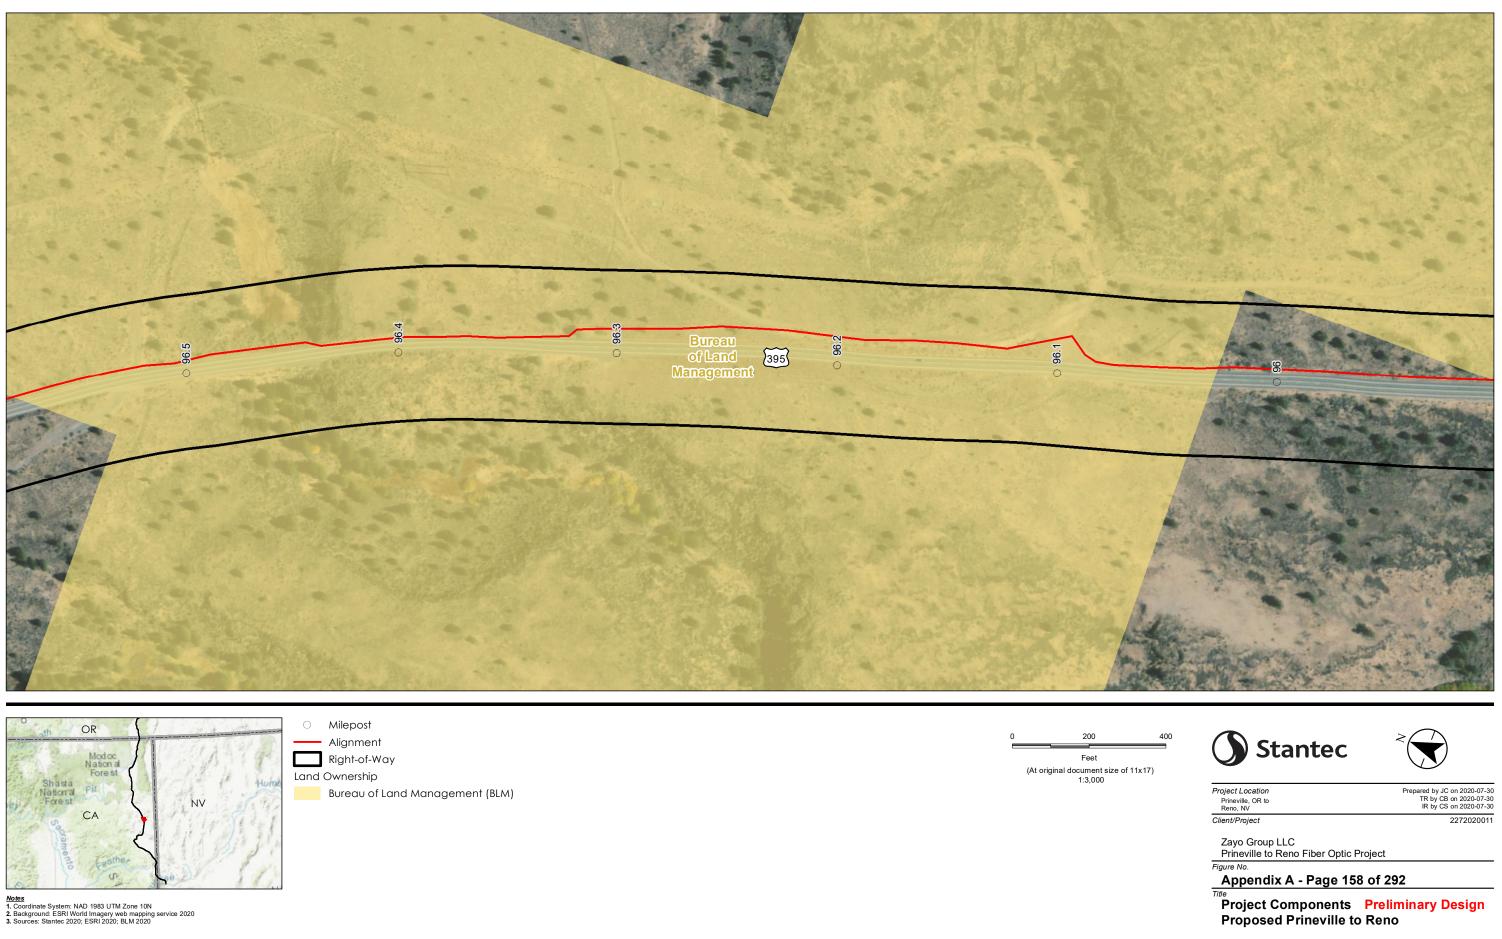

## <u>Notes</u> 1. Coordinate System: NAD 1983 UTM Zone 10N 2. Background: ESRI World Imagery web mapping service 2020 3. Sources: Stantec 2020; ESRI 2020; BLM 2020

Disclaimer: This document has been prepared based on information provided by others as cited in the Notes section. Stantec has not verified the accuracy and/or completeness of this information and shall not be responsibility for data supplied in electronic format, and the recipient accepts full responsibility for verifying the accuracy and/or completeness of the data.

Title Project Components Preliminary Design Proposed Prineville to Reno

Notes 1. Coordinate System: NAD 1983 UTM Zone 10N 2. Background: ESRI World Imagery web mapping service 2020 3. Sources: Stantec 2020; ESRI 2020; BLM 2020

Disclaimer: This document has been prepared based on information provided by others as cited in the Notes section. Stantec has not verified the accuracy and/or completeness of this information and shall not be responsibility for data supplied in electronic format, and the recipient accepts full responsibility for verifying the accuracy and/or completeness of the data.

Title Project Components Preliminary Design Proposed Prineville to Reno