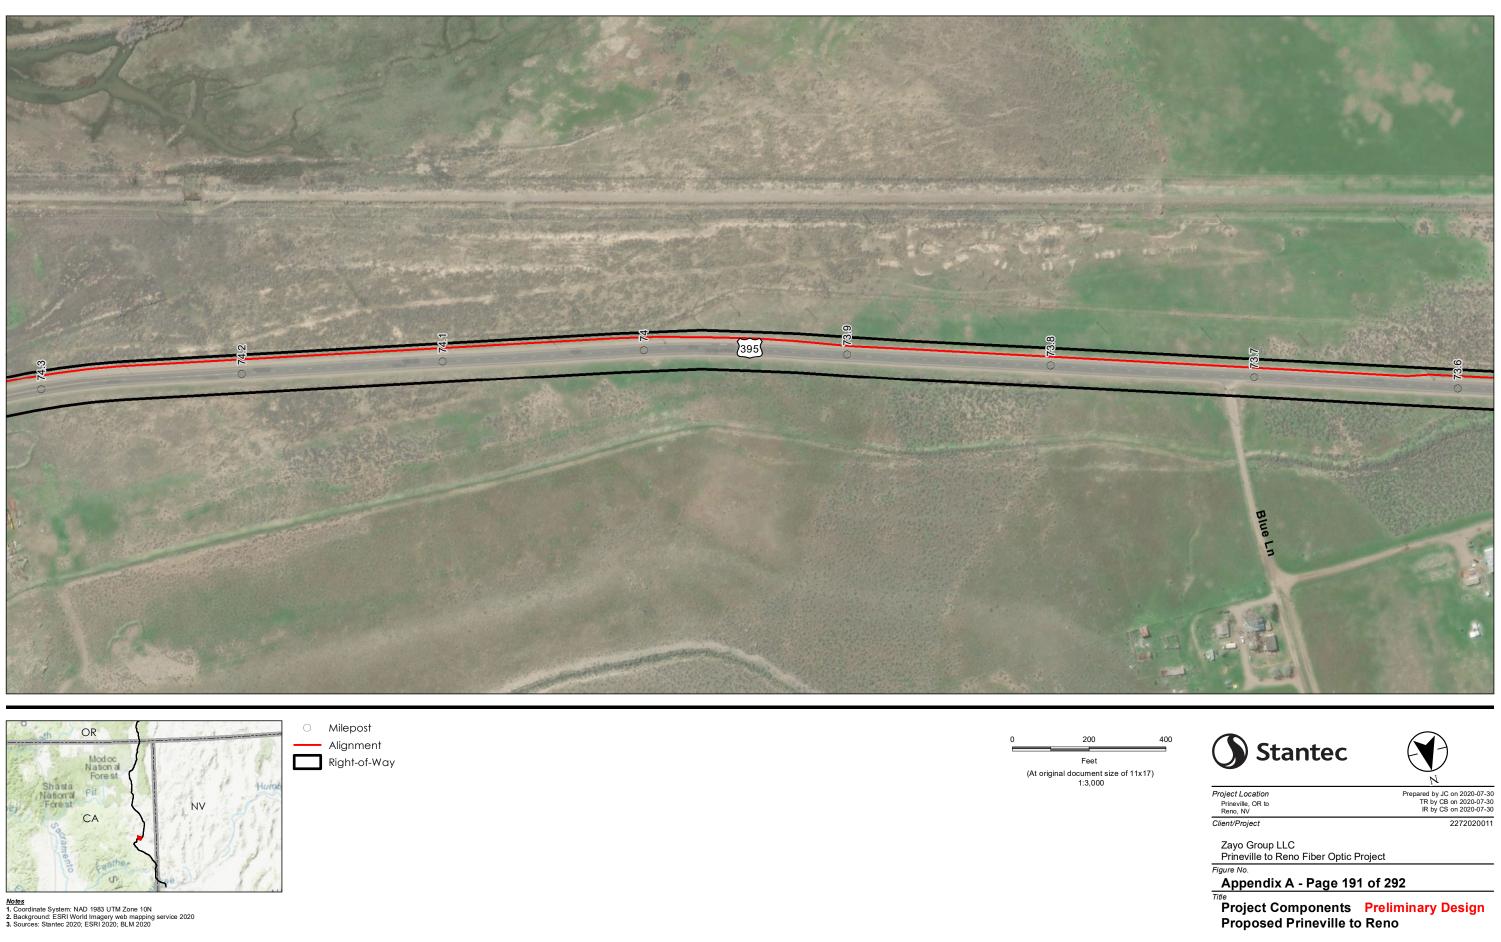

Appendix A - Page 185 of 292

Title Project Components Preliminary Design Proposed Prineville to Reno

Notes 1. Coordinate System: NAD 1983 UTM Zone 10N 2. Background: ESRI World Imagery web mapping service 2020 3. Sources: Stantec 2020; ESRI 2020; BLM 2020

(At original document size of 11x17) 1:3,000

Notes 1. Coordinate System: NAD 1983 UTM Zone 10N 2. Background: ESRI World Imagery web mapping service 2020 3. Sources: Stantec 2020; ESRI 2020; BLM 2020

Disclaimer: This document has been prepared based on information provided by others as cited in the Notes section. Stantec has not verified the accuracy and/or completeness of this information and shall not be responsibility for data supplied in electronic format, and the recipient accepts full responsibility for verifying the accuracy and/or completeness of the data.