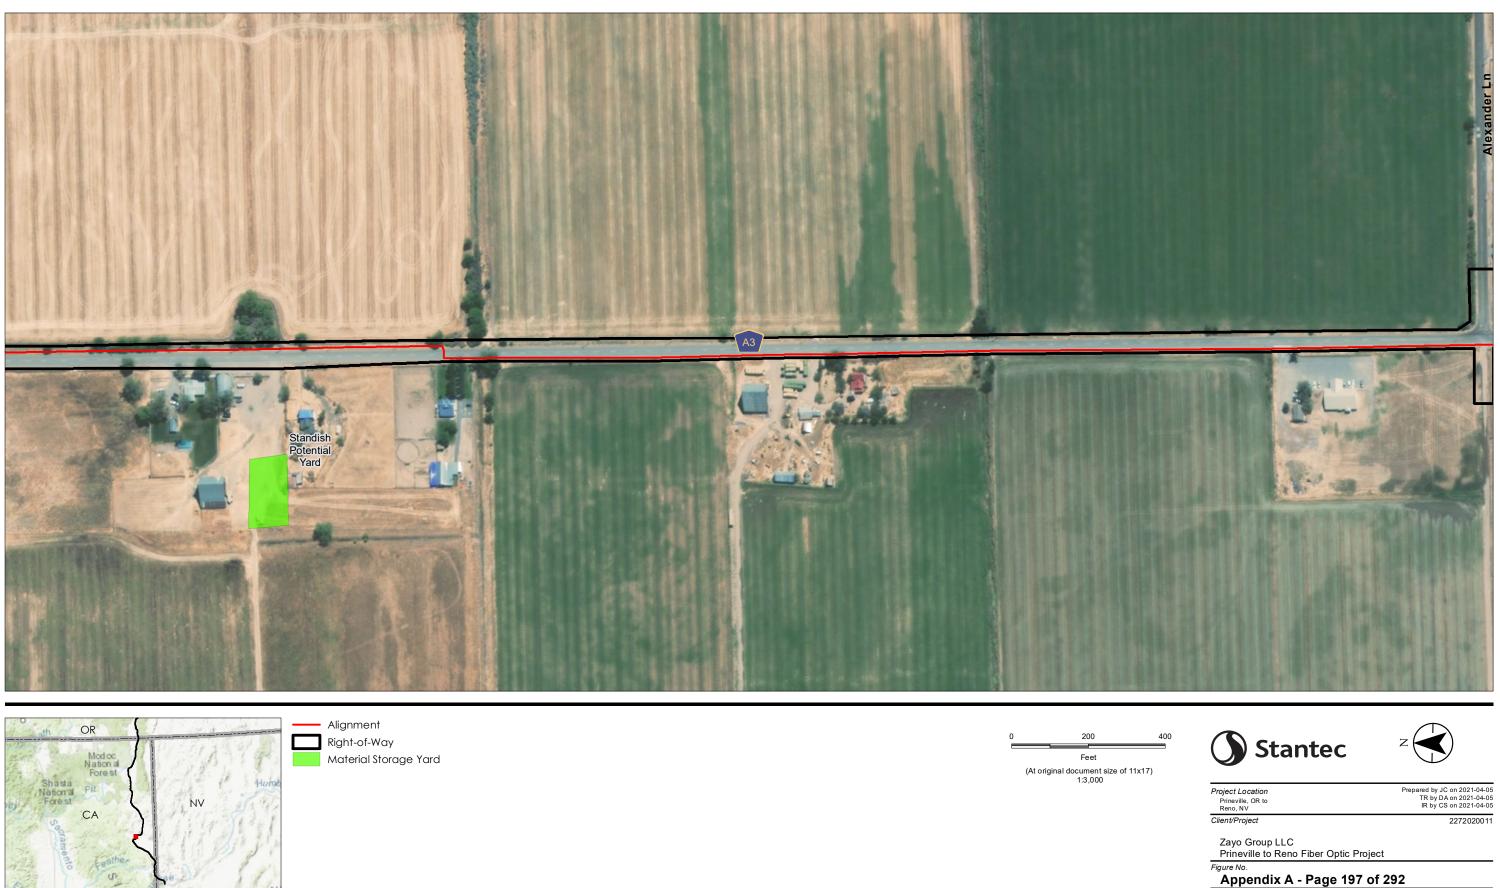

e 10N 2. Background: ESRI World Imagery web mapping service 2020 3. Sources: Stantec 2020; ESRI 2020; BLM 2020

Disclaimer: This document has been prepared based on information provided by others as cited in the Notes section. Stantec has not verified the accuracy and/or completeness of this information and shall not be responsibility for data supplied in electronic format, and the recipient accepts full responsibility for verifying the accuracy and/or completeness of the data.

Project Location Prineville, OR to Reno, NV Client/Project

Prepared by JC on 2020-07-30 TR by CB on 2020-07-30 IR by CS on 2020-07-30 2272020011

Zayo Group LLC Prineville to Reno Fiber Optic Project

Figure No. Appendix A - Page 196 of 292

Title Project Components Preliminary Design Proposed Prineville to Reno





## <u>Notes</u> 1. Coordinate System: NAD 1983 UTM Zone 10N 2. Background: ESRI World Imagery web mapping service 2020 3. Sources: Stantec 2020; ESRI 2020; BLM 2020

Disclaimer: This document has been prepared based on information provided by others as cited in the Notes section. Stantec has not verified the accuracy and/or completeness of this information and shall not be responsibility for data supplied in electronic format, and the recipient accepts full responsibility for verifying the accuracy and/or completeness of the data.

Title Project Components Preliminary Design Proposed Prineville to Reno







Notes 1. Coordinate System: NAD 1983 UTM Zone 10N 2. Background: ESRI World Imagery web mapping service 2020 3. Sources: Stantec 2020; ESRI 2020; BLM 2020

Disclaimer: This docume