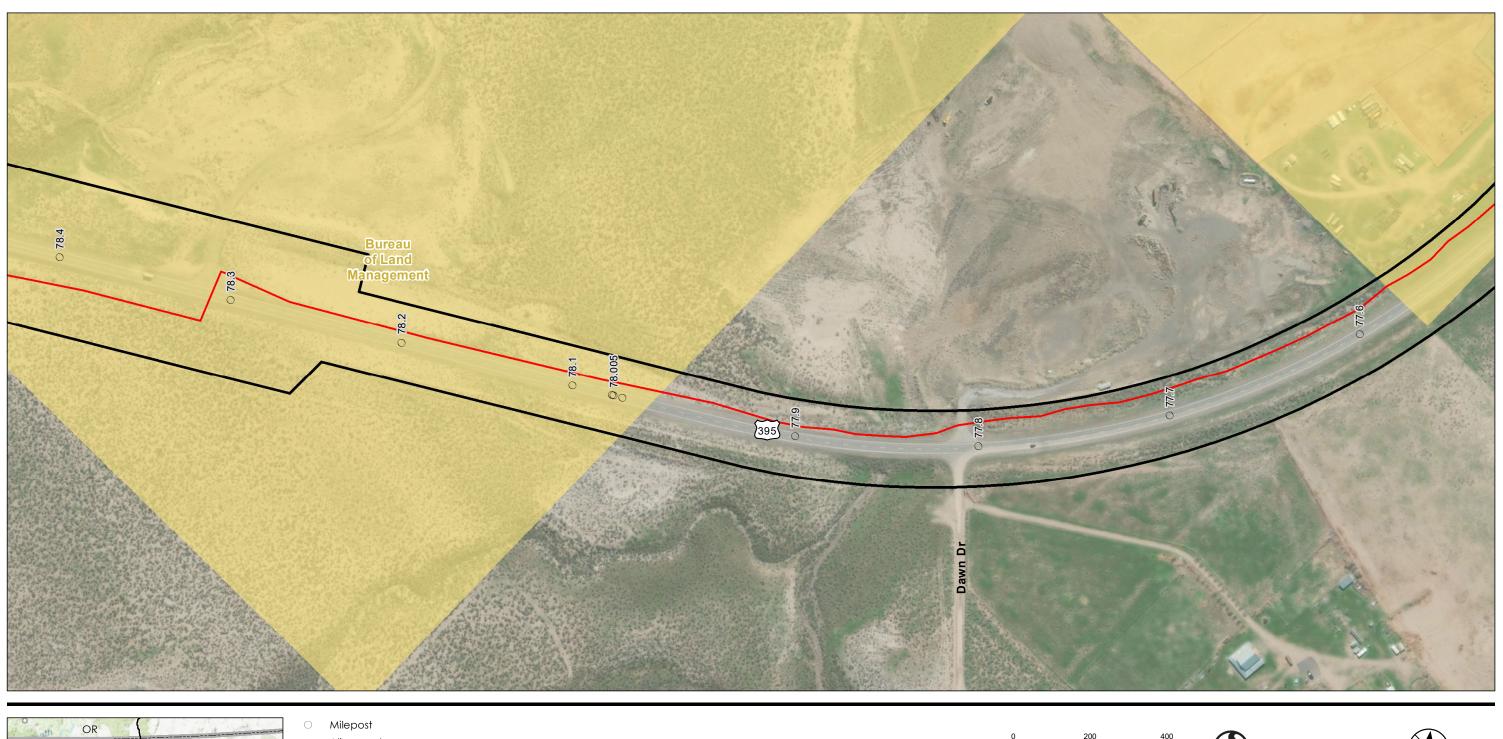

Notes 1. Coordinate System: NAD 1983 UTM Zone 10N 2. Background: ESRI World Imagery web mapping service 2020 3. Sources: Stantec 2020; ESRI 2020; BLM 2020

Disclaimer: This document has been prepared based on information provided by others as cited in the Notes section. Stantec has not verified the accuracy and/or completeness of this information and shall not be responsibility for data supplied in electronic format, and the recipient accepts full responsibility for verifying the accuracy and/or completeness of the data.