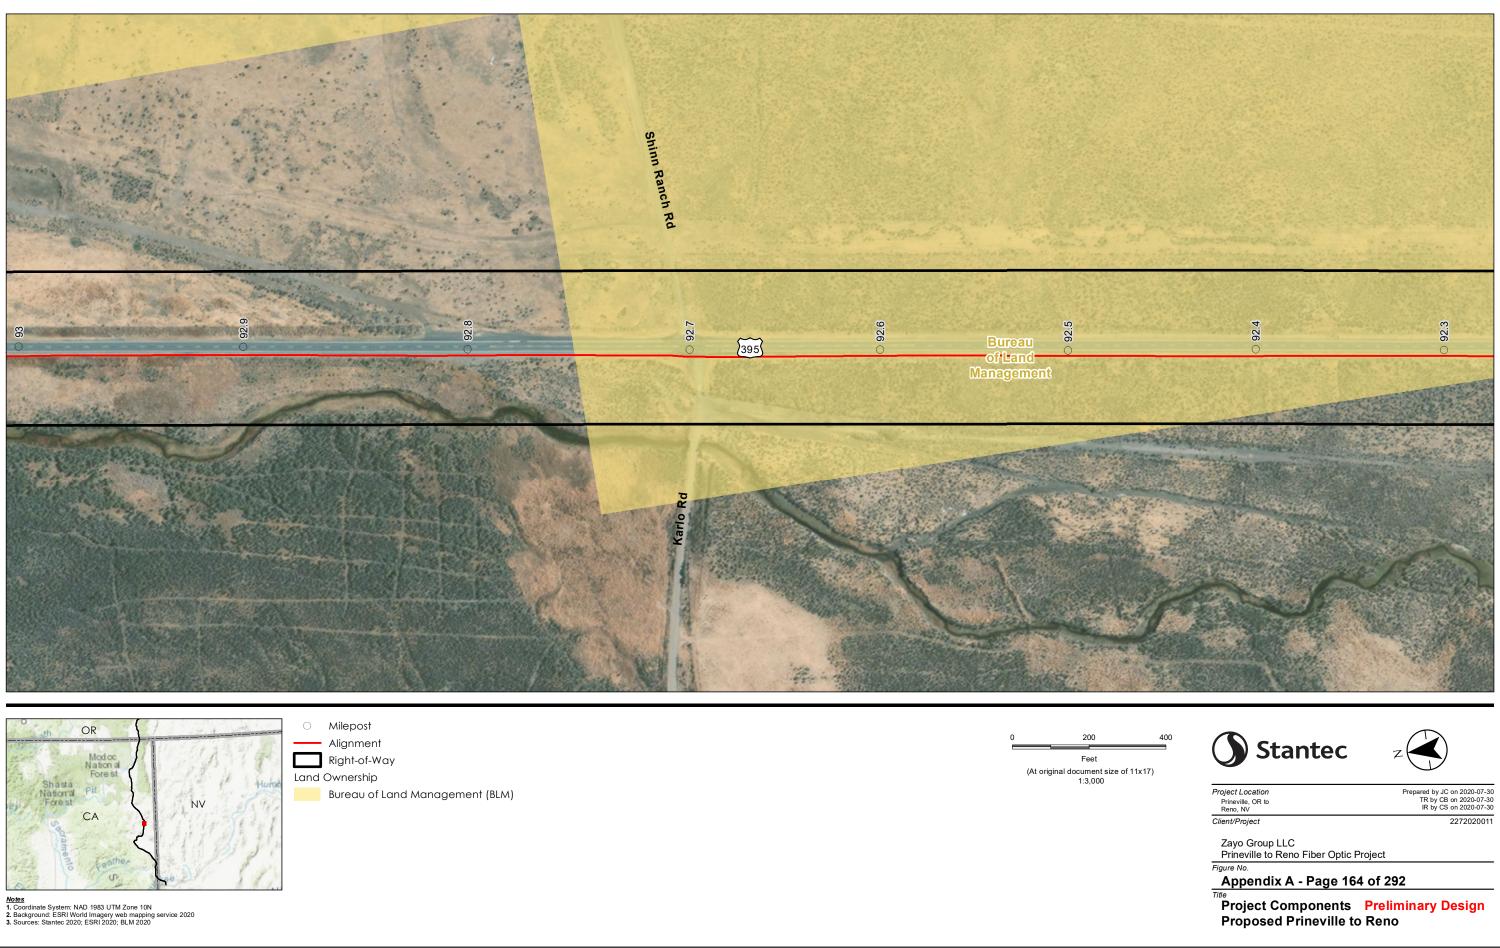

Appendix A - Page 185 of 292

Title Project Components Preliminary Design Proposed Prineville to Reno

Notes 1. Coordinate System: NAD 1983 UTM Zone 10N 2. Background: ESRI World Imagery web mapping service 2020 3. Sources: Stantec 2020; ESRI 2020; BLM 2020

(At original document size of 11x17) 1:3,000

Notes 1. Coordinate System: NAD 1983 UTM Zone 10N 2. Background: ESRI World Imagery web mapping service 2020 3. Sources: Stantec 2020; ESRI 2020; BLM 2020

Disclaimer: This document has been prepared based on information provided by others as cited in the Notes section. Stantec has not verified the accuracy and/or completeness of this information and shall not be responsibility for data supplied in electronic format, and the recipient accepts full responsibility for verifying the accuracy and/or completeness of the data.

Project Location Prineville, OR to Reno, NV Client/Project

Prepared by JC on 2020-07-30 TR by CB on 2020-07-30 IR by CS on 2020-07-30 2272020011

Zayo Group LLC Prineville to Reno Fiber Optic Project

Figure No. Appendix A - Page 196 of 292

Title Project Components Preliminary Design Proposed Prineville to Reno