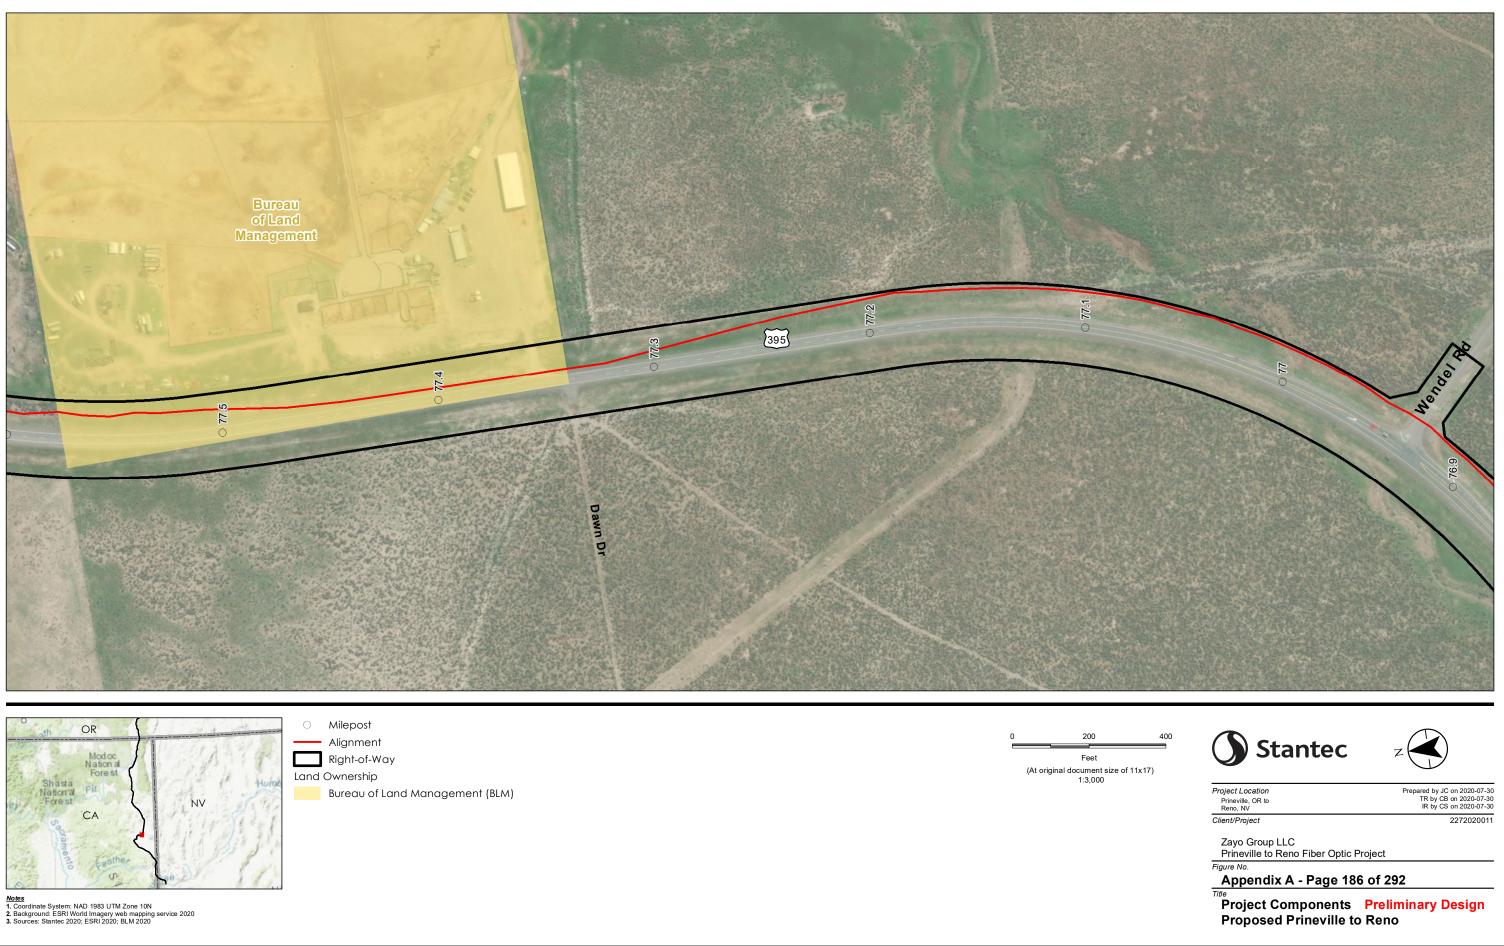

Project Location Prineville, OR to Reno, NV Client/Project

Prepared by JC on 2020-07-30 TR by CB on 2020-07-30 IR by CS on 2020-07-30 2272020011

Zayo Group LLC Prineville to Reno Fiber Optic Project

Figure No. Appendix A - Page 196 of 292

Title Project Components Preliminary Design Proposed Prineville to Reno