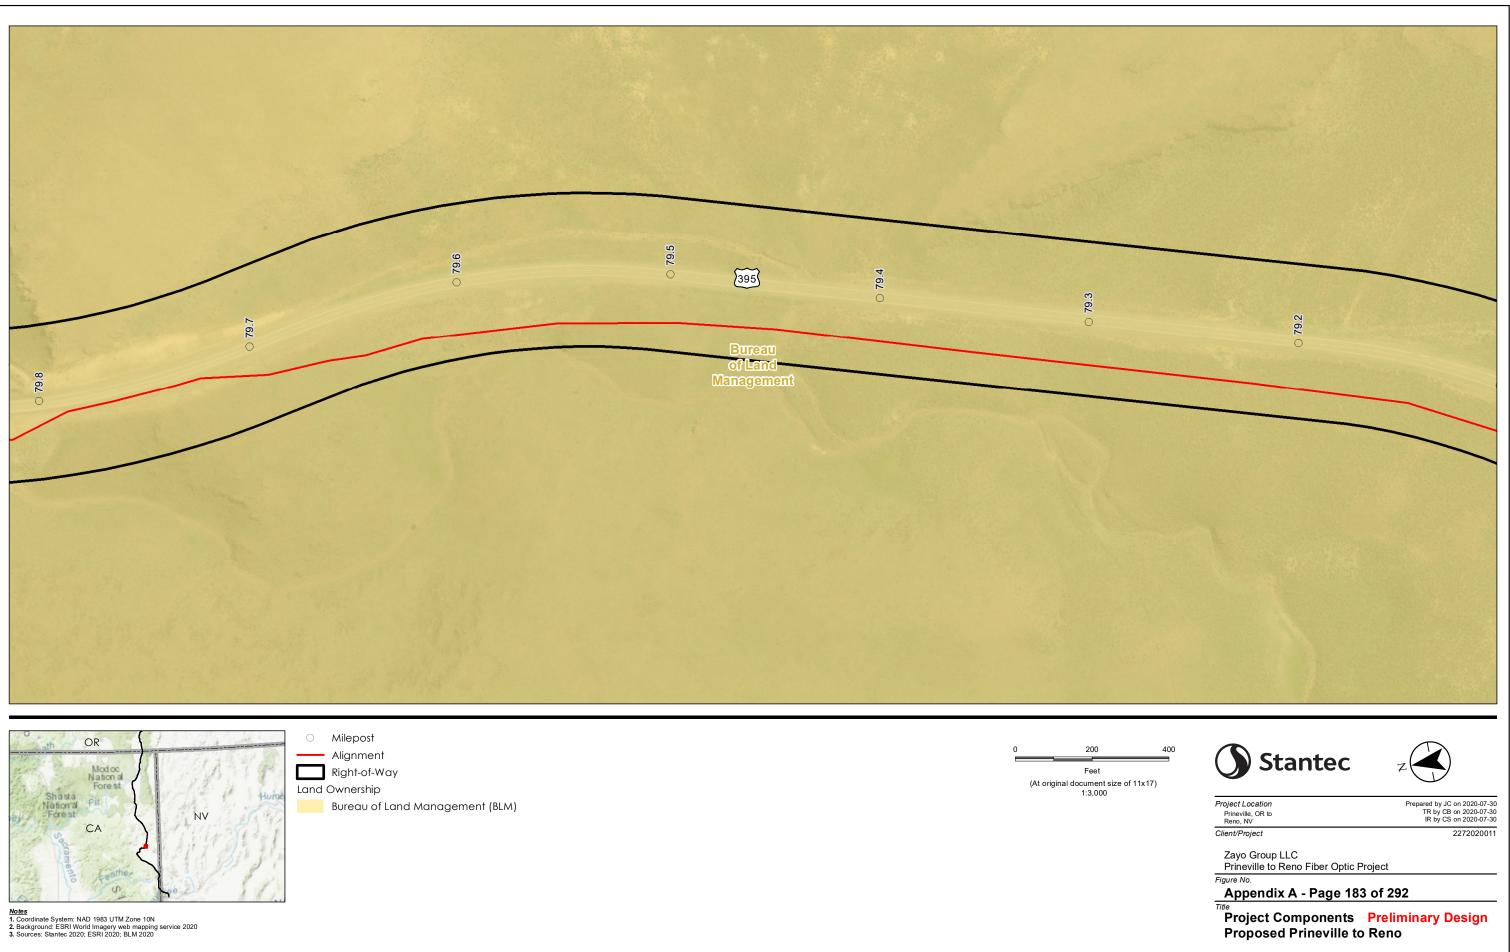

Appendix A - Page 160 of 292

Title Project Components Preliminary Design Proposed Prineville to Reno

- Alignment Right-of-Way Land Ownership Bureau of Land Management (BLM) Feet

(At original document size of 11x17) 1:3,000

Project Location Prineville, OR to Reno, NV Client/Project

Prepared by JC on 2020-07-30 TR by CB on 2020-07-30 IR by CS on 2020-07-30 2272020011

Zayo Group LLC Prineville to Reno Fiber Optic Project Figure No.