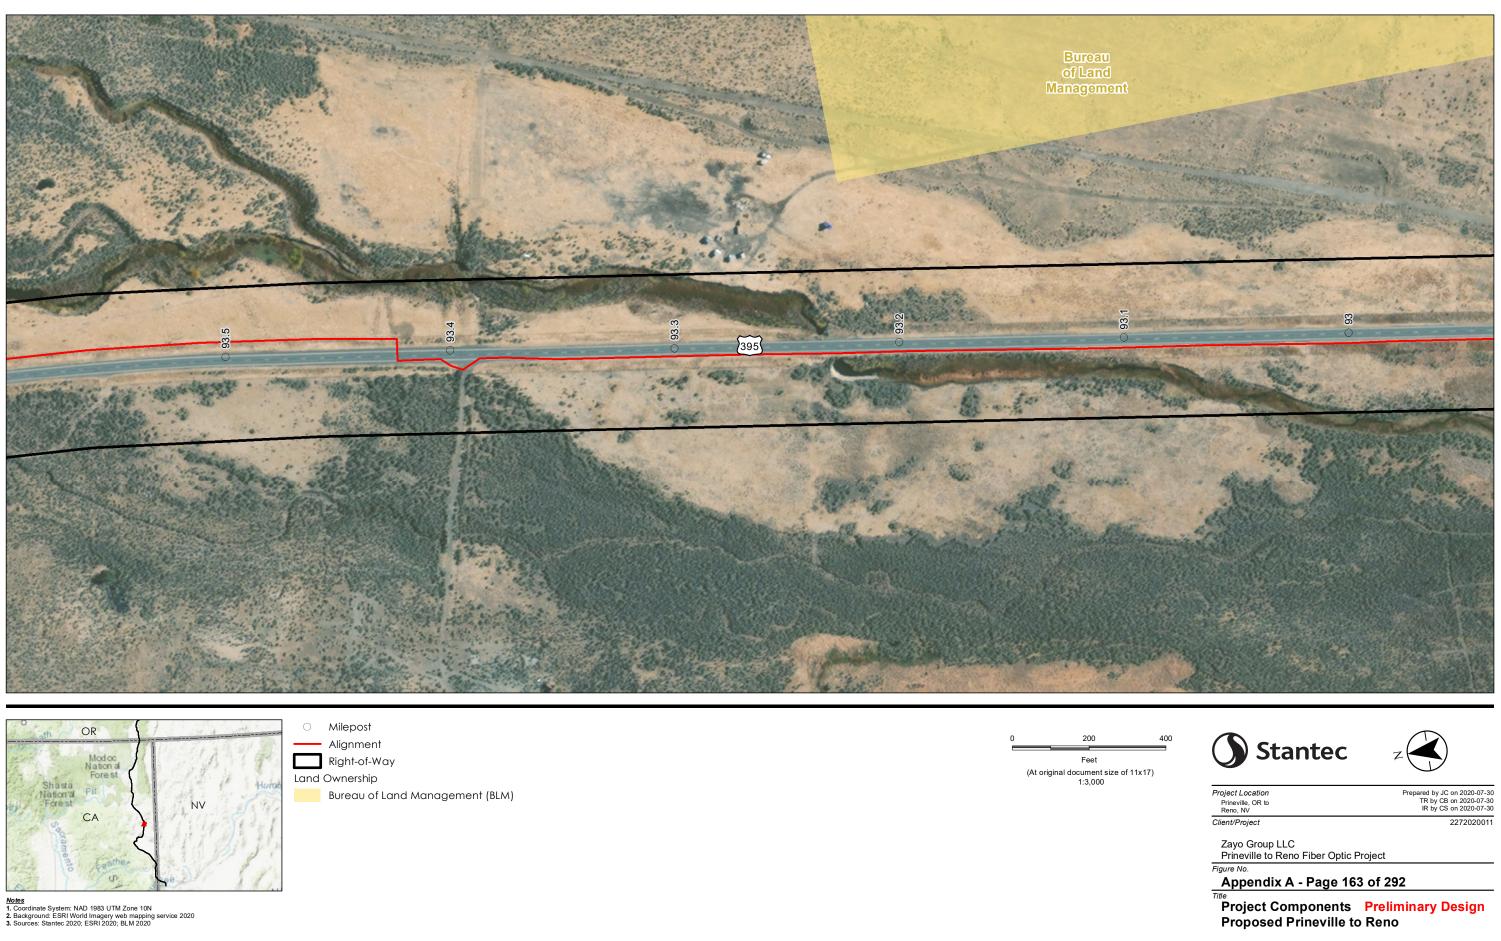

Appendix A - Page 160 of 292

Title Project Components Preliminary Design Proposed Prineville to Reno

- Alignment Right-of-Way Land Ownership Bureau of Land Management (BLM) Feet

(At original document size of 11x17) 1:3,000

Project Location Prineville, OR to Reno, NV Client/Project

Prepared by JC on 2020-07-30 TR by CB on 2020-07-30 IR by CS on 2020-07-30 2272020011

Zayo Group LLC Prineville to Reno Fiber Optic Project Figure No.