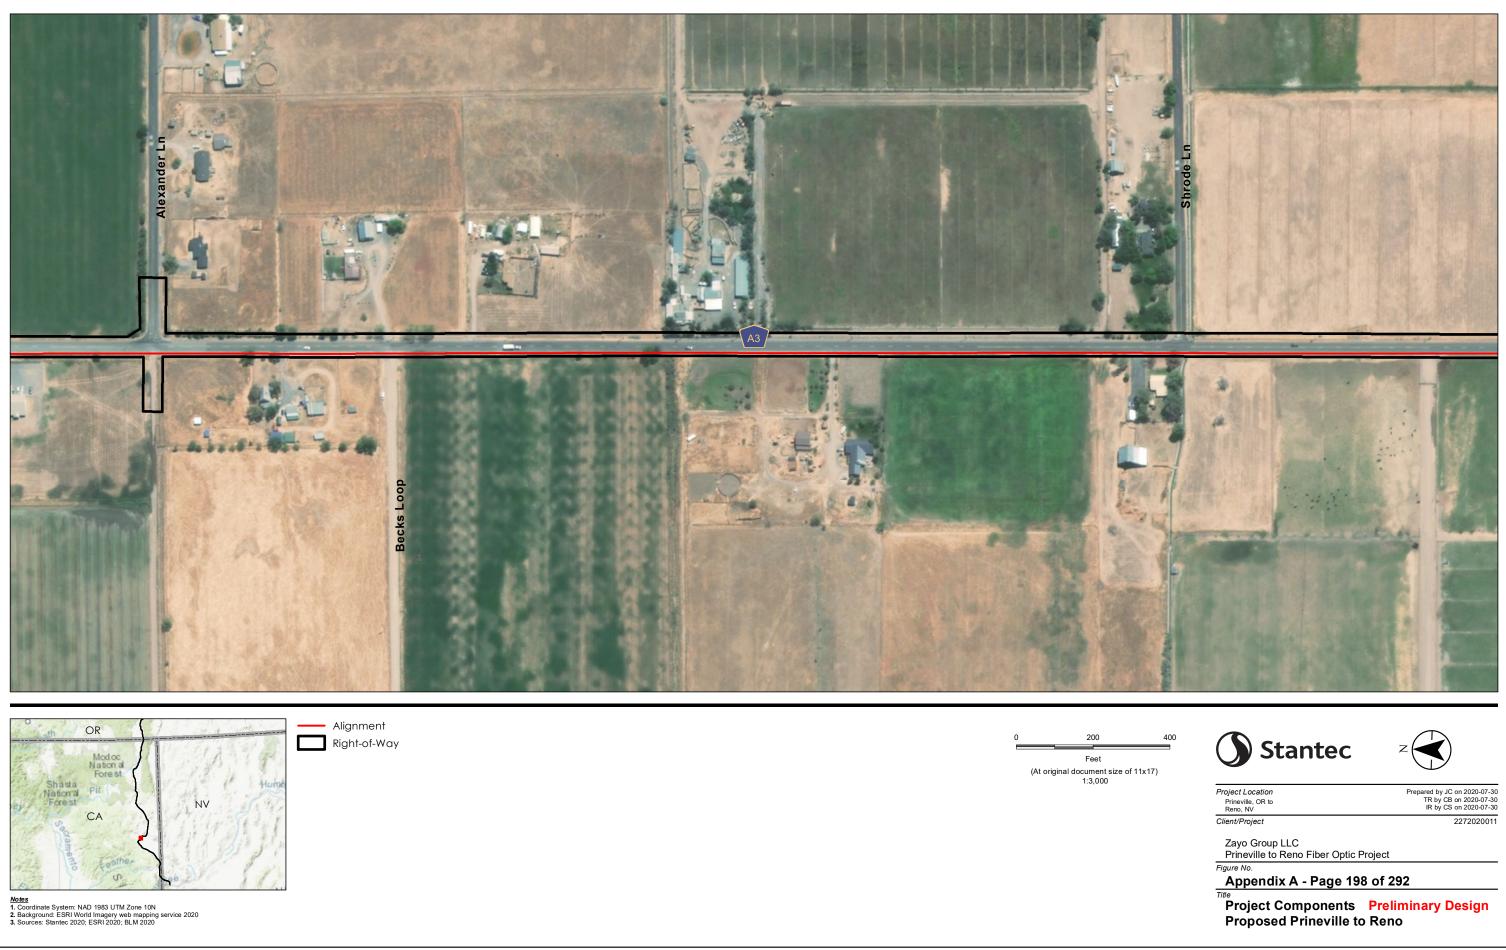

Project Location Prineville, OR to Reno, NV Client/Project

Prepared by JC on 2020-07-30 TR by CB on 2020-07-30 IR by CS on 2020-07-30 2272020011

Zayo Group LLC Prineville to Reno Fiber Optic Project

Figure No. Appendix A - Page 196 of 292

Title Project Components Preliminary Design Proposed Prineville to Reno