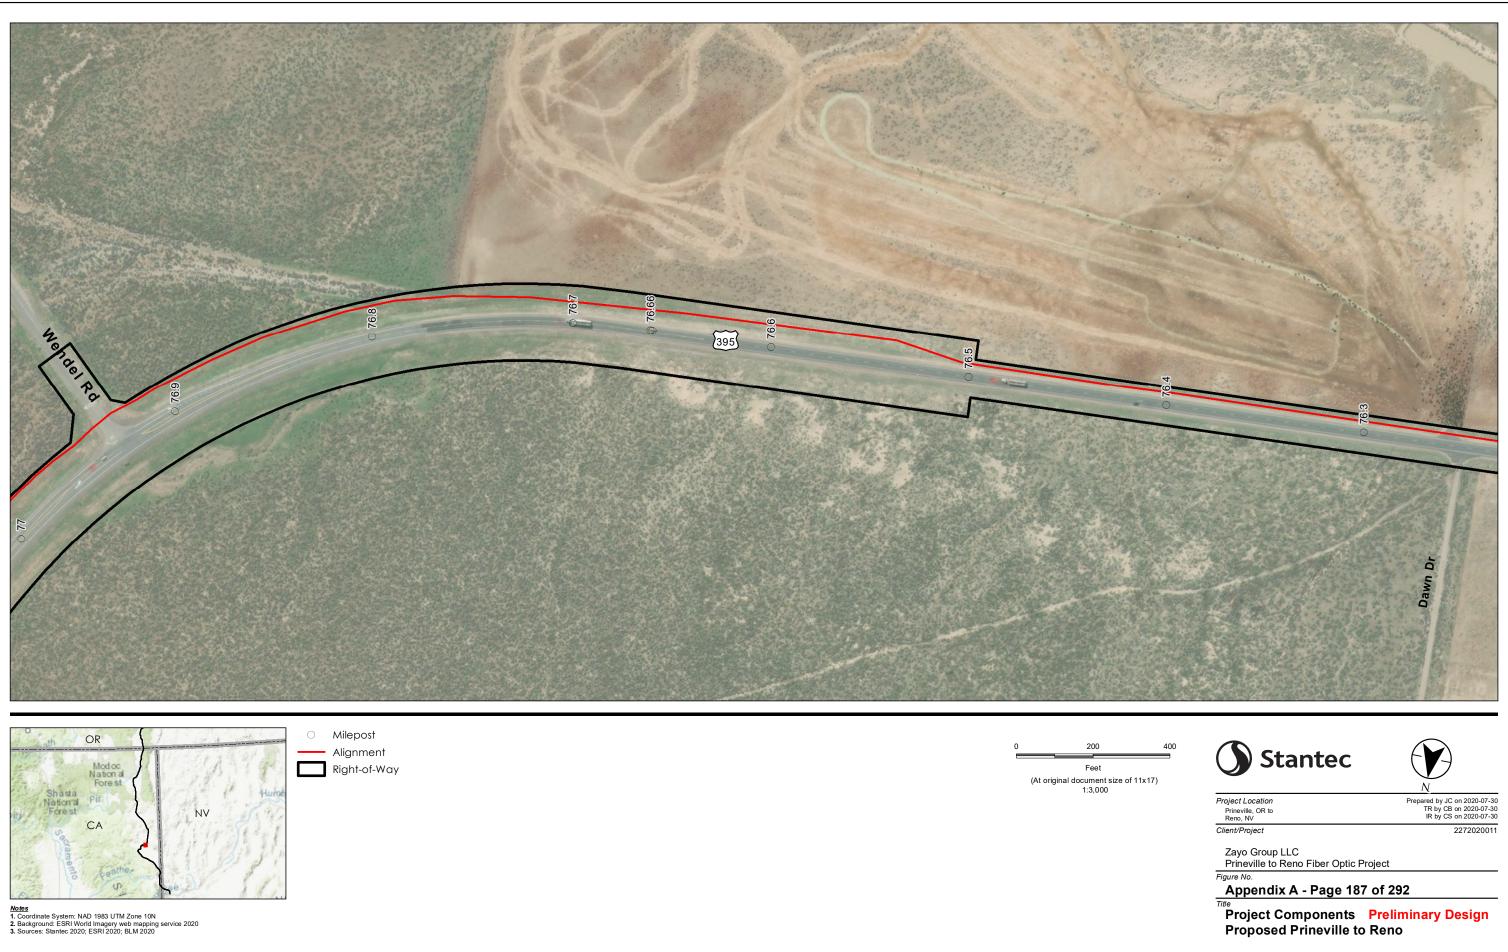

shall not be responsibility for data supplied in electronic format, and the recipient accepts full responsibility for verifying the accuracy and/or completeness of the data.

Appendix A - Page 160 of 292

Title Project Components Preliminary Design Proposed Prineville to Reno













































































- Alignment Right-of-Way Land Ownership Bureau of Land Management (BLM) Feet

(At original document size of 11x17) 1:3,000



Project Location Prineville, OR to Reno, NV Client/Project

Prepared by JC on 2020-07-30 TR by CB on 2020-07-30 IR by CS on 2020-07-30 2272020011

Zayo Group LLC Prineville to Reno Fiber Optic Project Figure No.

Appendix A - Page 185 of 292

Title Project Components Preliminary Design Proposed Prineville to Reno



































Notes 1. Coordinate System: NAD 1983 UTM Zone 10N 2. Background: ESRI World Imagery web mapping service 2020 3. Sources: Stantec 2020; ESRI 2020; BLM 2020





(At original document size of 11x17) 1:3,000

Notes 1. Coordinate System: NAD 1983 UTM Zone 10N 2. Background: ESRI World Imagery web mapping service 2020 3. Sources: Stantec 2020; ESRI 2020; BLM 2020

Disclaimer: This document has been prepared based on information provided by others as cited in the Notes section. Stantec has not verified the accuracy and/or completeness of this information and shall not be responsibility for data supplied in electronic format, and the recipient accepts full responsibility for verifying the accuracy and/or completeness of the data.

Project Location Prineville, OR to R