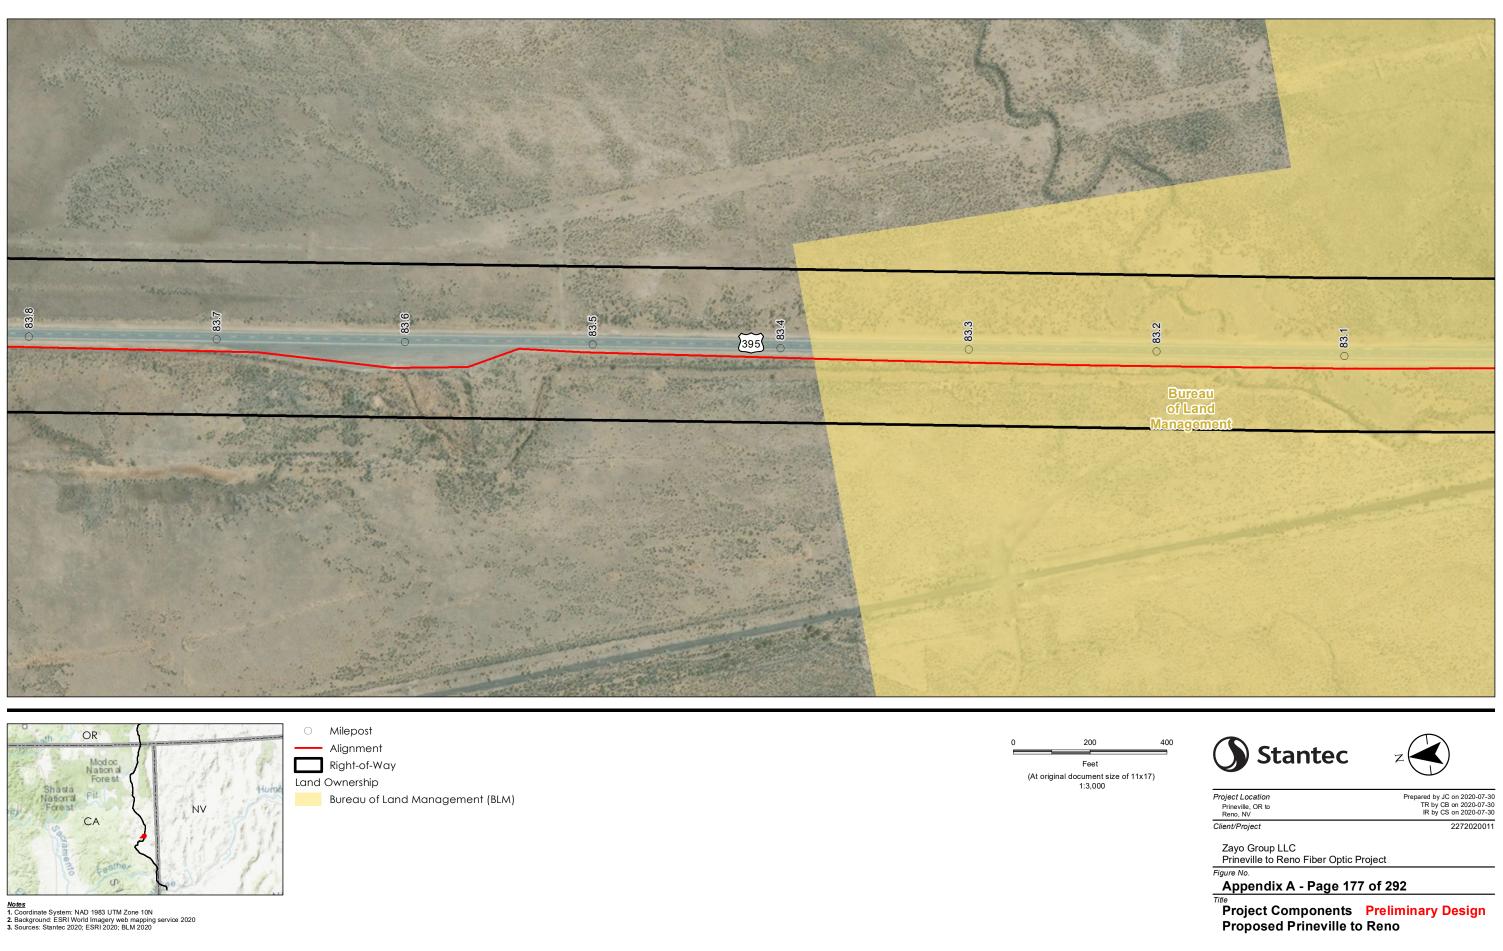

Notes 1. Coordinate System: NAD 1983 UTM Zone 10N 2. Background: ESRI World Imagery web mapping service 2020 3. Sources: Stantec 2020; ESRI 2020; BLM 2020

Disclaimer: This document has been prepared based on information provided by others as cited in the Notes section. Stantec has not verified the accuracy and/or completeness of this information and shall not be responsibility for data supplied in electronic format, and the recipient accepts full responsibility for verifying the accuracy and/or completeness of the data.