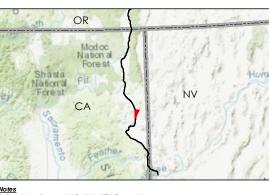

Appendix A - Page 185 of 292

Title Project Components Preliminary Design Proposed Prineville to Reno

Notes 1. Coordinate System: NAD 1983 UTM Zone 10N 2. Background: ESRI World Imagery web mapping service 2020 3. Sources: Stantec 2020; ESRI 2020; BLM 2020

(At original document size of 11x17) 1:3,000

Notes 1. Coordinate System: NAD 1983 UTM Zone 10N 2. Background: ESRI World Imagery web mapping service 2020 3. Sources: Stantec 2020; ESRI 2020; BLM 2020

Disclaimer: This document has been prepared based on information provided by others as cited in the Notes section. Stantec has not verified the accuracy and/or completeness of this information and shall not be responsibility for data supplied in electronic format, and the recipient accepts full responsibility for verifying the accuracy and/or completeness of the data.