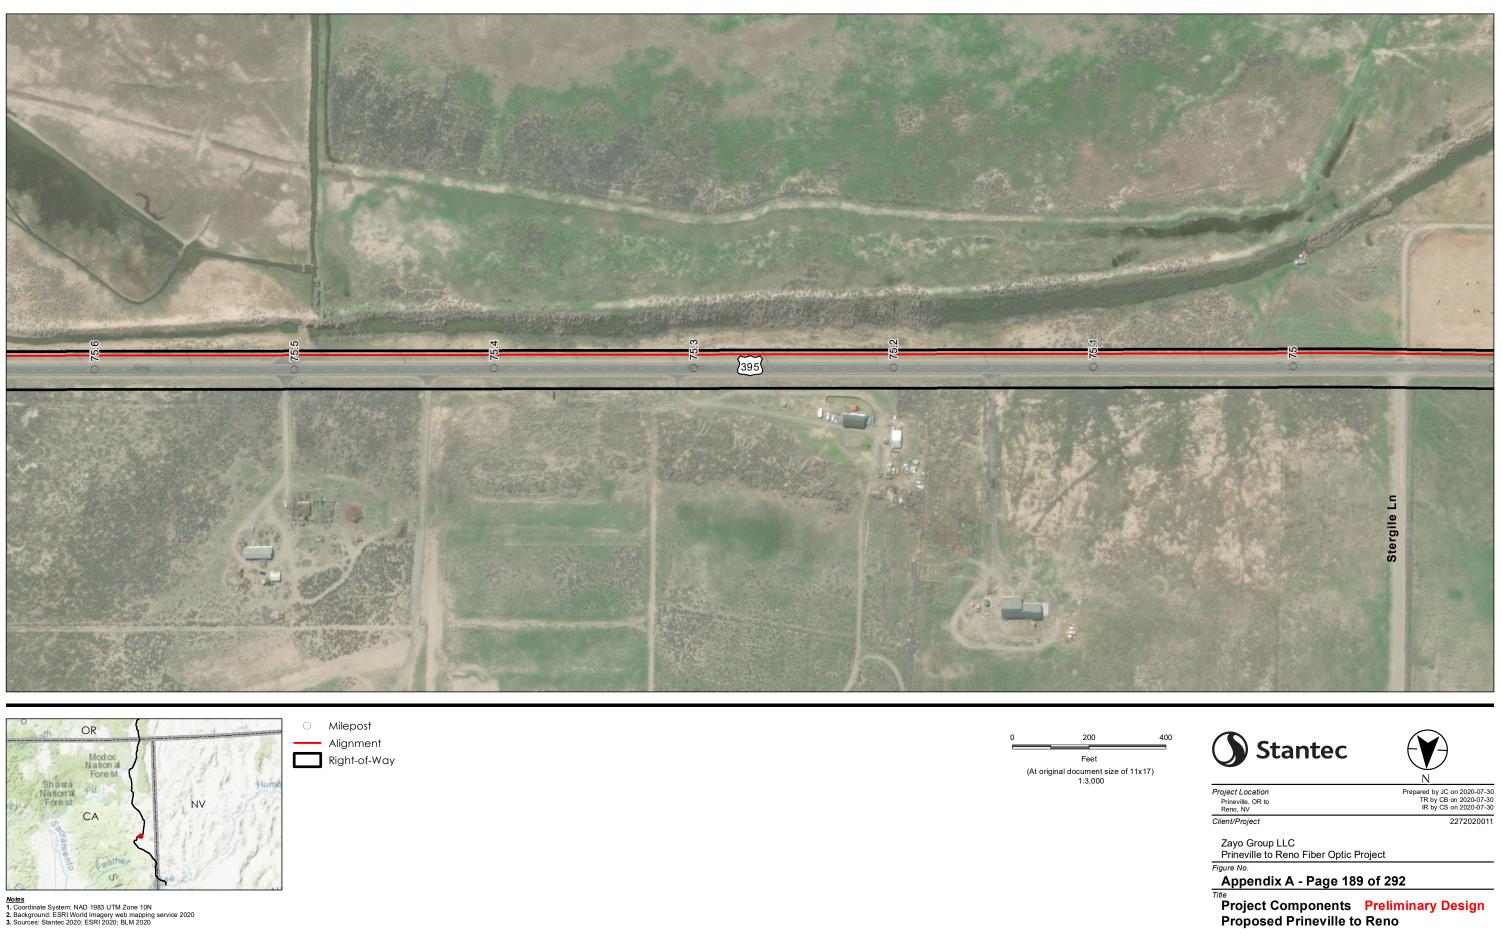

## <u>Notes</u> 1. Coordinate System: NAD 1983 UTM Zone 10N 2. Background: ESRI World Imagery web mapping service 2020 3. Sources: Stantec 2020; ESRI 2020; BLM 2020

Disclaimer: This document has been prepared based on information provided by others as cited in the Notes section. Stantec has not verified the accuracy and/or completeness of this information and shall not be responsibility for data supplied in electronic format, and the recipient accepts full responsibility for verifying the accuracy and/or completeness of the data.