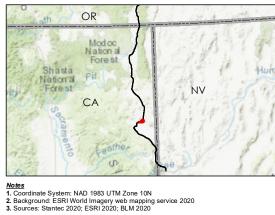

Appendix A - Page 185 of 292

Title Project Components Preliminary Design Proposed Prineville to Reno

Notes 1. Coordinate System: NAD 1983 UTM Zone 10N 2. Background: ESRI World Imagery web mapping service 2020 3. Sources: Stantec 2020; ESRI 2020; BLM 2020