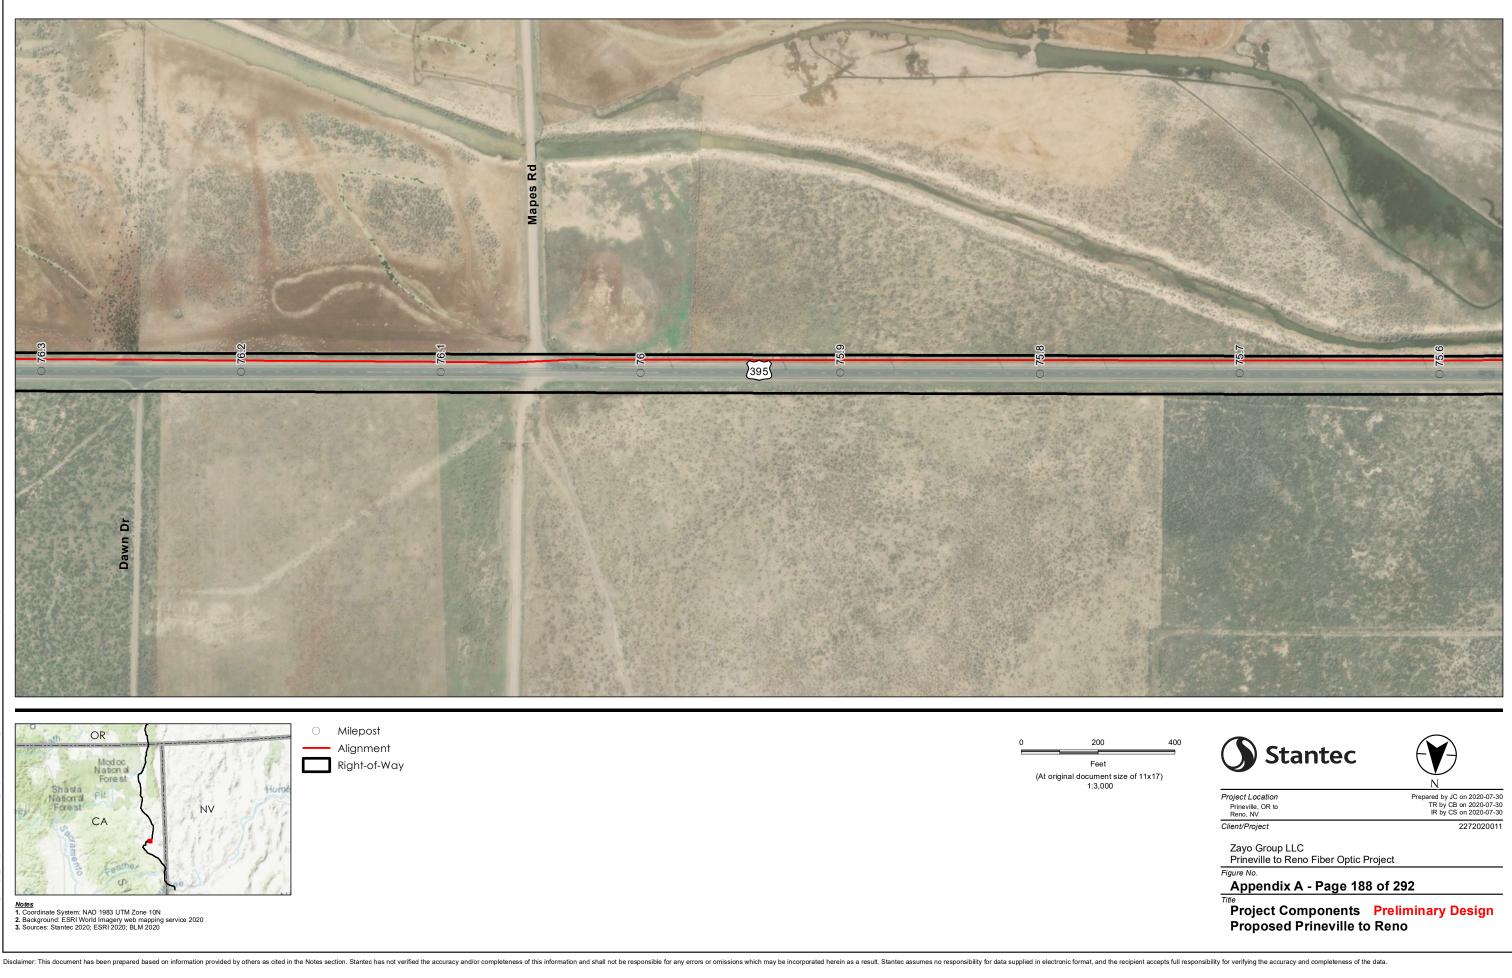

Appendix A - Page 185 of 292

Title Project Components Preliminary Design Proposed Prineville to Reno

Notes 1. Coordinate System: NAD 1983 UTM Zone 10N 2. Background: ESRI World Imagery web mapping service 2020 3. Sources: Stantec 2020; ESRI 2020; BLM 2020

(At original document size of 11x17) 1:3,000

Notes 1. Coordinate System: NAD 1983 UTM Zone 10N 2. Background: ESRI World Imagery web mapping service 2020 3. Sources: Stantec 2020; ESRI 2020; BLM 2020

Disclaimer: This document has been prepared based on information provided by others as cited in the Notes section. Stantec has not verified the accuracy and/or completeness of this information and shall not be responsibility for data supplied in electronic format, and the recipient accepts full responsibility for verifying the accuracy and/or completeness of the data.