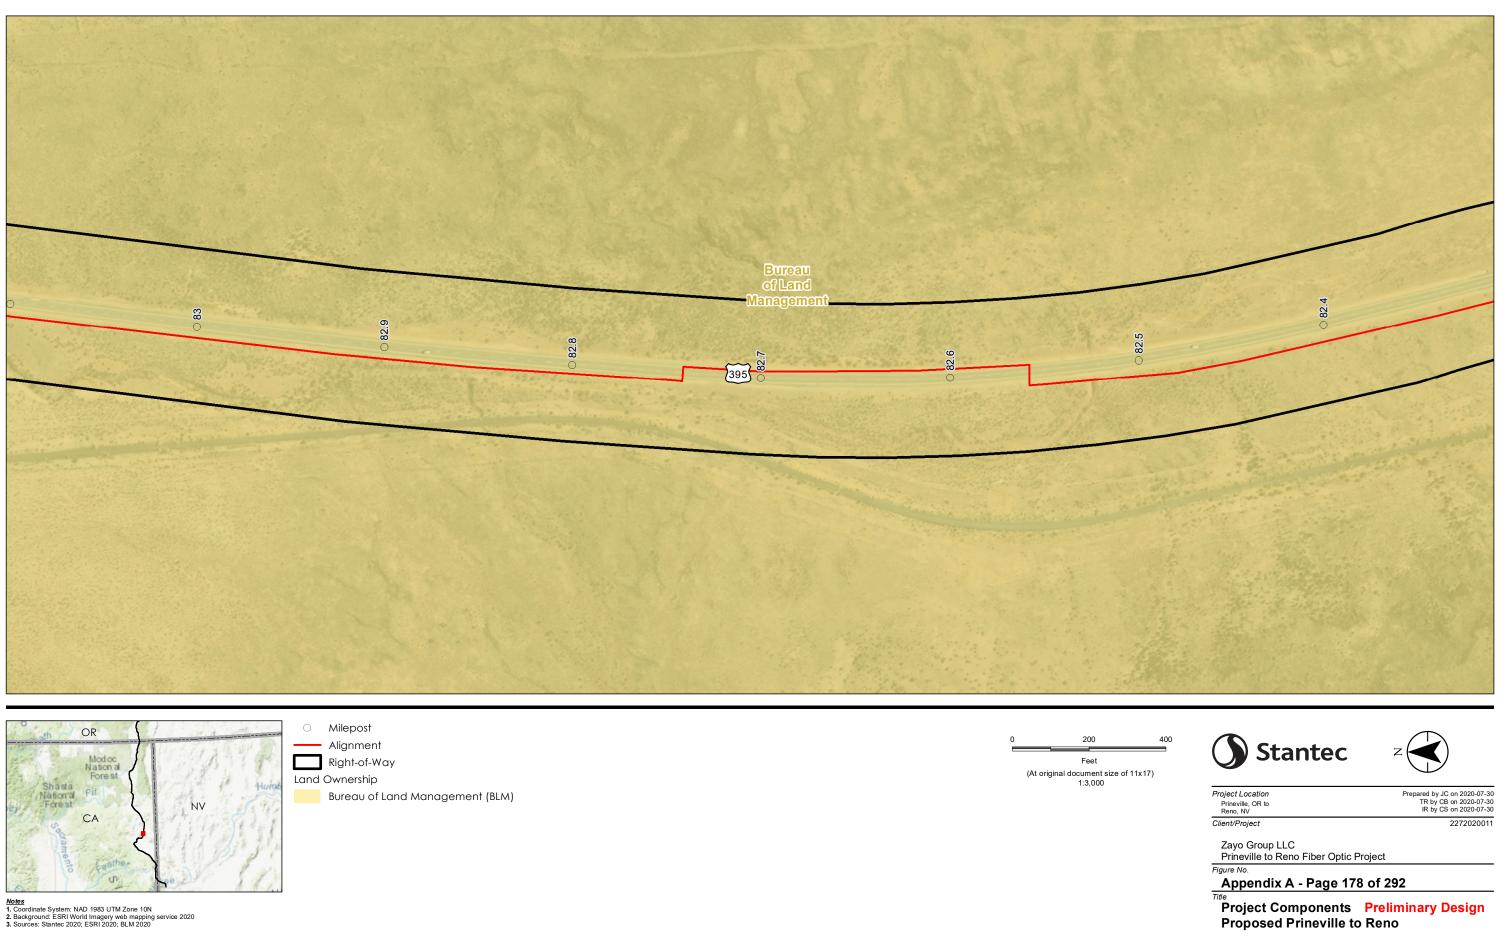

## <u>Notes</u> 1. Coordinate System: NAD 1983 UTM Zone 10N 2. Background: ESRI World Imagery web mapping service 2020 3. Sources: Stantec 2020; ESRI 2020; BLM 2020

Disclaimer: This document has been prepared based on information provided by others as cited in the Notes section. Stantec has not verified the accuracy and/or completeness of this information and shall not be responsibility for data supplied in electronic format, and the recipient accepts full responsibility for verifying the accuracy and/or completeness of the data.