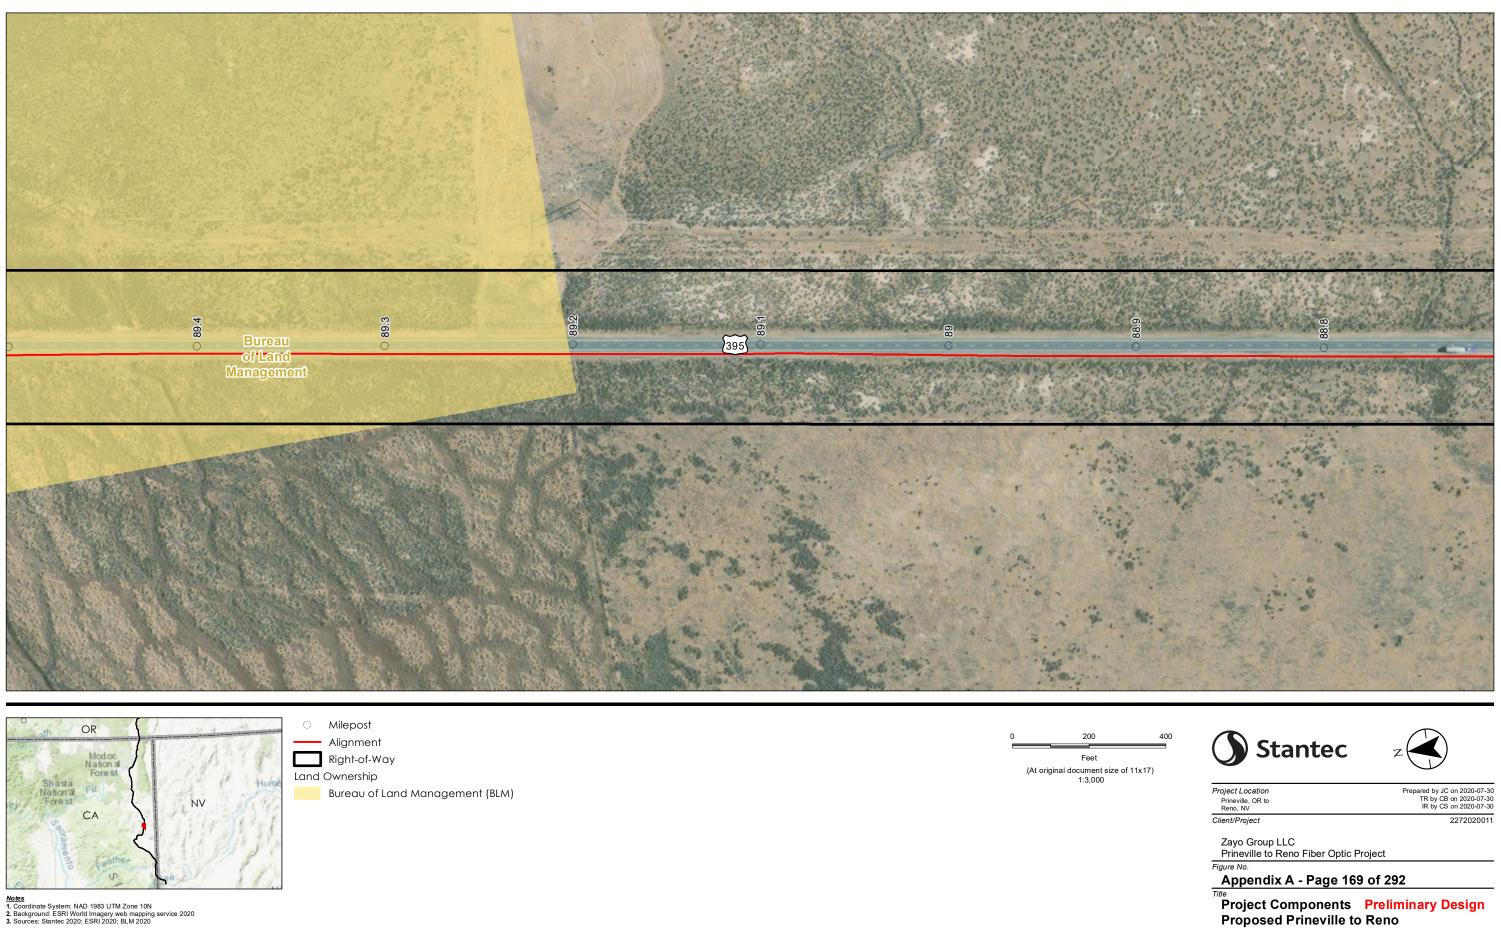

Project Location Prineville, OR to Reno, NV Client/Project

Prepared by JC on 2020-07-30 TR by CB on 2020-07-30 IR by CS on 2020-07-30 2272020011

Zayo Group LLC Prineville to Reno Fiber Optic Project

Figure No. Appendix A - Page 196 of 292

Title Project Components Preliminary Design Proposed Prineville to Reno