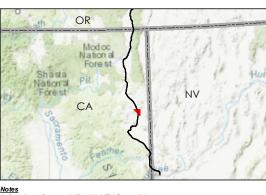

Appendix A - Page 160 of 292

Title Project Components Preliminary Design Proposed Prineville to Reno

- Alignment Right-of-Way Land Ownership Bureau of Land Management (BLM) Feet

(At original document size of 11x17) 1:3,000

Project Location Prineville, OR to Reno, NV Client/Project

Prepared by JC on 2020-07-30 TR by CB on 2020-07-30 IR by CS on 2020-07-30 2272020011

Zayo Group LLC Prineville to Reno Fiber Optic Project Figure No.