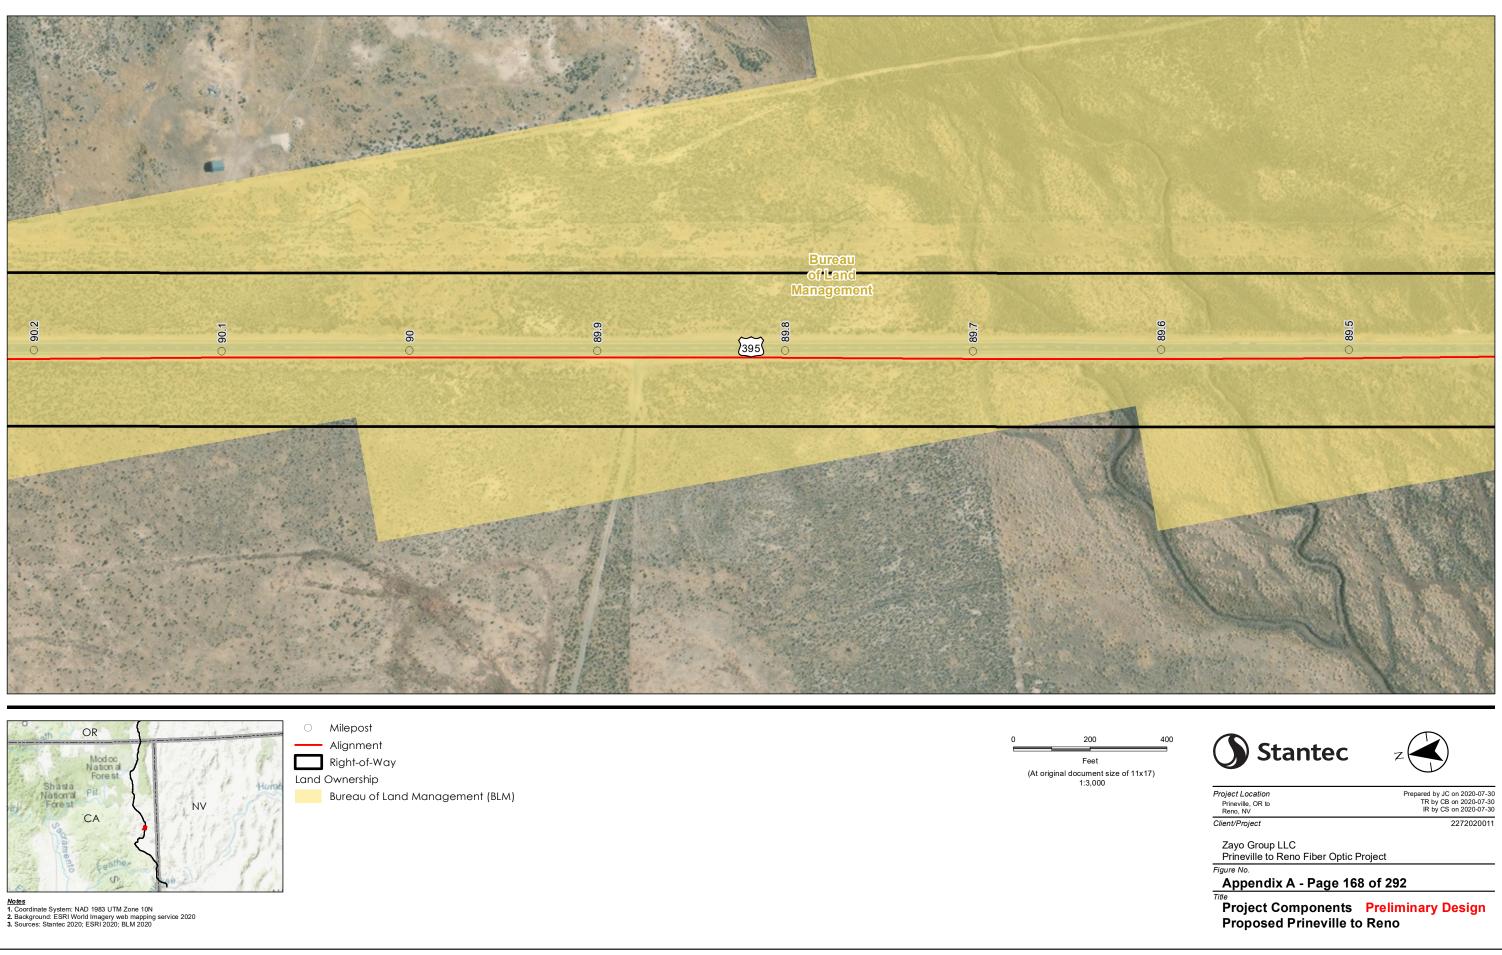

Appendix A - Page 160 of 292

Title Project Components Preliminary Design Proposed Prineville to Reno

- Alignment Right-of-Way Land Ownership Bureau of Land Management (BLM) Feet

(At original document size of 11x17) 1:3,000

Project Location Prineville, OR to Reno, NV Client/Project

Prepared by JC on 2020-07-30 TR by CB on 2020-07-30 IR by CS on 2020-07-30 2272020011

Zayo Group LLC Prineville to Reno Fiber Optic Project Figure No.