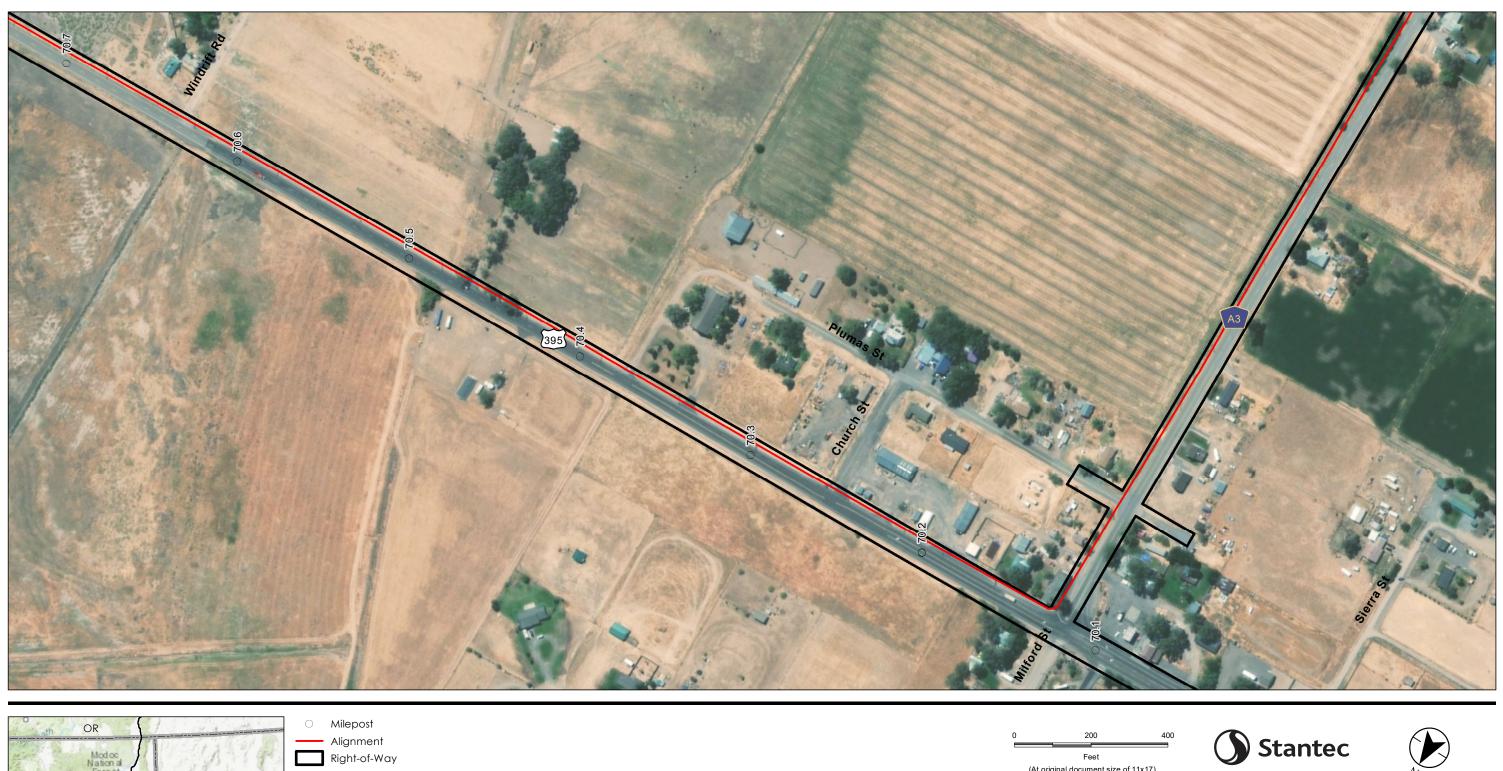

## <u>Notes</u> 1. Coordinate System: NAD 1983 UTM Zone 10N 2. Background: ESRI World Imagery web mapping service 2020 3. Sources: Stantec 2020; ESRI 2020; BLM 2020

Disclaimer: This document has been prepared based on information provided by others as cited in the Notes section. Stantec has not verified the accuracy and/or completeness of this information and shall not be responsibility for data supplied in electronic format, and the recipient accepts full responsibility for verifying the accuracy and/or completeness of the data.

Title Project Components Preliminary Design Proposed Prineville to Reno

Notes 1. Coordinate System: NAD 1983 UTM Zone 10N 2. Background: ESRI World Imagery web mapping service 2020 3. Sources: Stantec 2020; ESRI 2020; BLM 2020