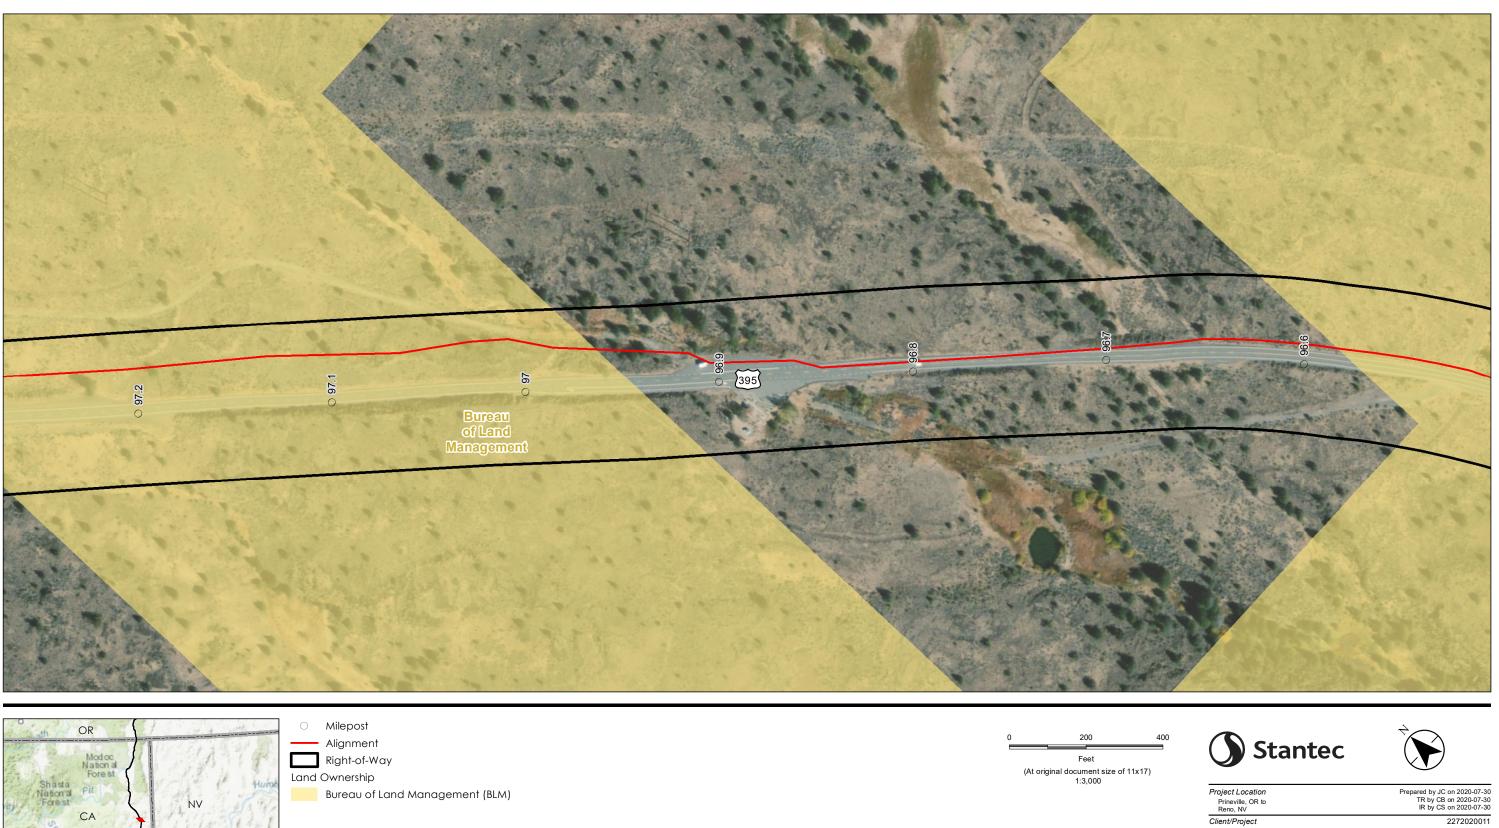

Appendix A - Page 185 of 292

Title Project Components Preliminary Design Proposed Prineville to Reno

Notes 1. Coordinate System: NAD 1983 UTM Zone 10N 2. Background: ESRI World Imagery web mapping service 2020 3. Sources: Stantec 2020; ESRI 2020; BLM 2020

(At original document size of 11x17) 1:3,000

Notes 1. Coordinate System: NAD 1983 UTM Zone 10N 2. Background: ESRI World Imagery web mapping service 2020 3. Sources: Stantec 2020; ESRI 2020; BLM 2020

Disclaimer: This document has been prepared based on information provided by others as cited in the Notes section. Stantec has not verified the accuracy and/or completeness of this information and shall not be responsibility for data supplied in electronic format, and the recipient accepts full responsibility for verifying the accuracy and/or completeness of the data.

Project Location Prineville, OR to Reno, NV Client/Project

Prepared by JC on 2020-07-30 TR by CB on 2020-07-30 IR by CS on 2020-07-30 2272020011

Zayo Group LLC Prineville to Reno Fiber Optic Project

Figure No. Appendix A - Page 196 of 292

Title Project Components Preliminary Design Proposed Prineville to Reno