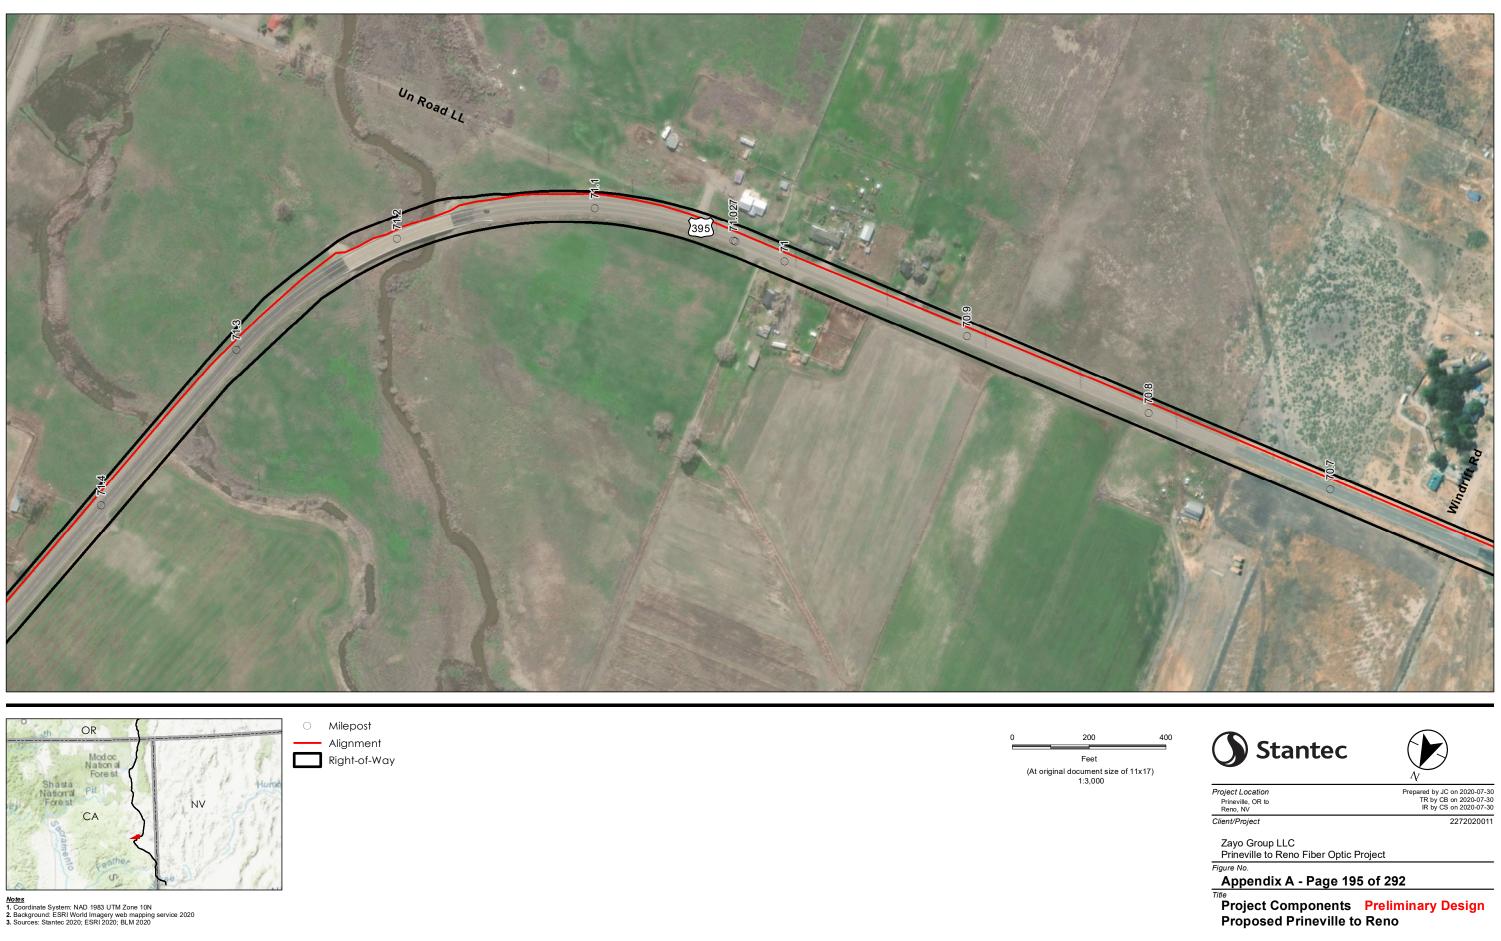

Project Location Prineville, OR to Reno, NV Client/Project

Prepared by JC on 2020-07-30 TR by CB on 2020-07-30 IR by CS on 2020-07-30 2272020011

Zayo Group LLC Prineville to Reno Fiber Optic Project

Figure No. Appendix A - Page 196 of 292

Title Project Components Preliminary Design Proposed Prineville to Reno