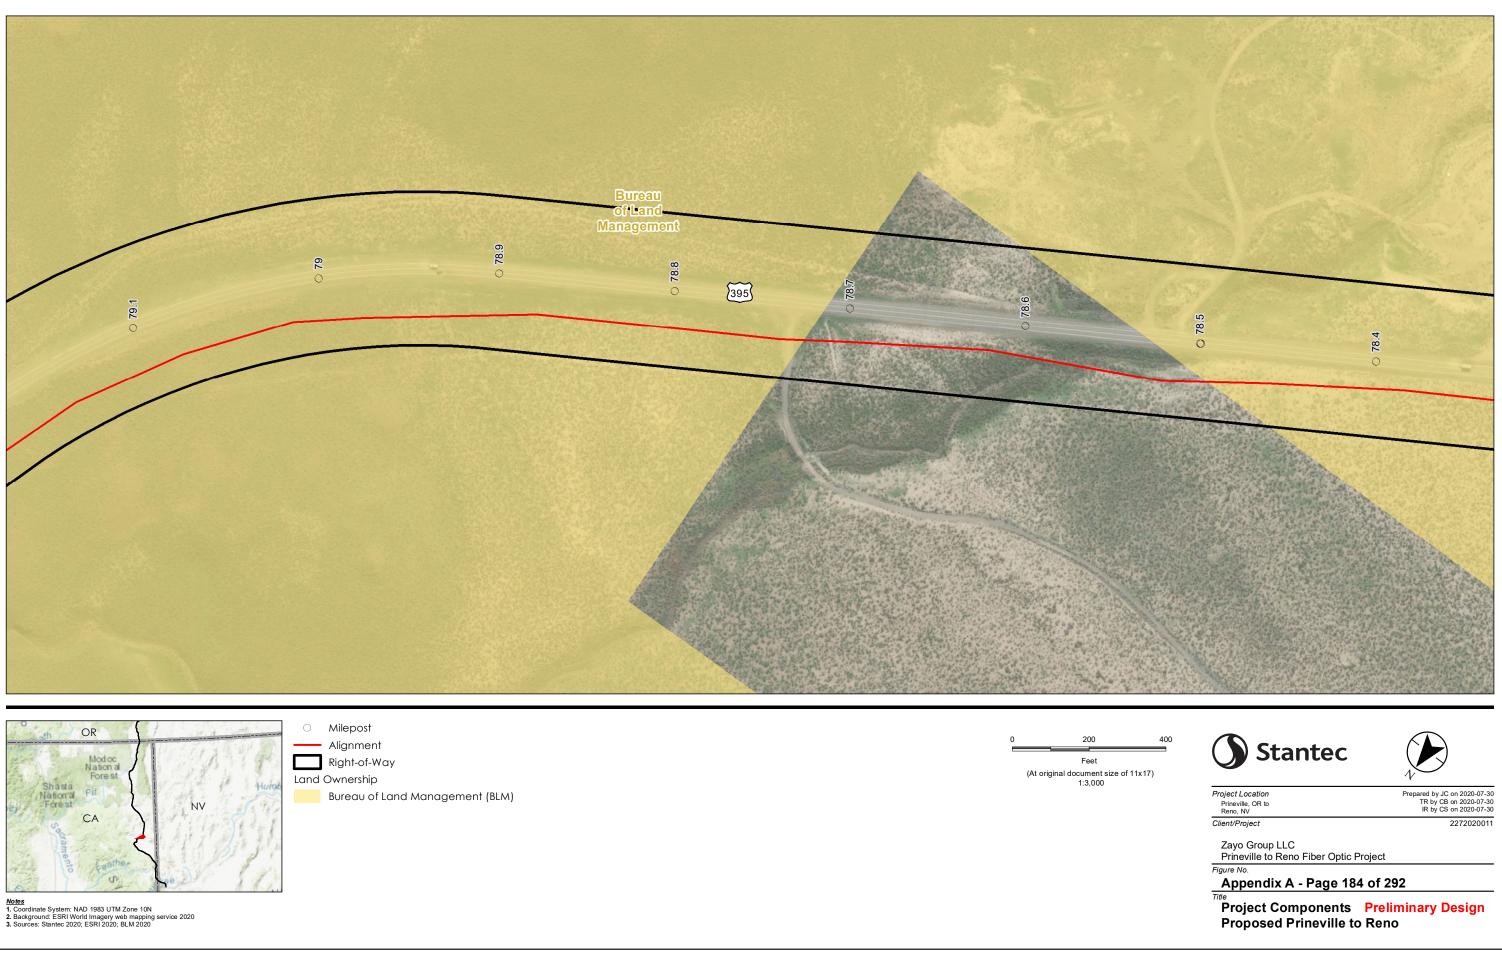

Appendix A - Page 185 of 292

Title Project Components Preliminary Design Proposed Prineville to Reno

Notes 1. Coordinate System: NAD 1983 UTM Zone 10N 2. Background: ESRI World Imagery web mapping service 2020 3. Sources: Stantec 2020; ESRI 2020; BLM 2020

(At original document size of 11x17) 1:3,000

Notes 1. Coordinate System: NAD 1983 UTM Zone 10N 2. Background: ESRI World Imagery web mapping service 2020 3. Sources: Stantec 2020; ESRI 2020; BLM 2020

Disclaimer: This document has been prepared based on information provided by others as cited in the Notes section. Stantec has not verified the accuracy and/or completeness of this information and shall not be responsibility for data supplied in electronic format, and the recipient accepts full responsibility for verifying the accuracy and/or completeness of the data.