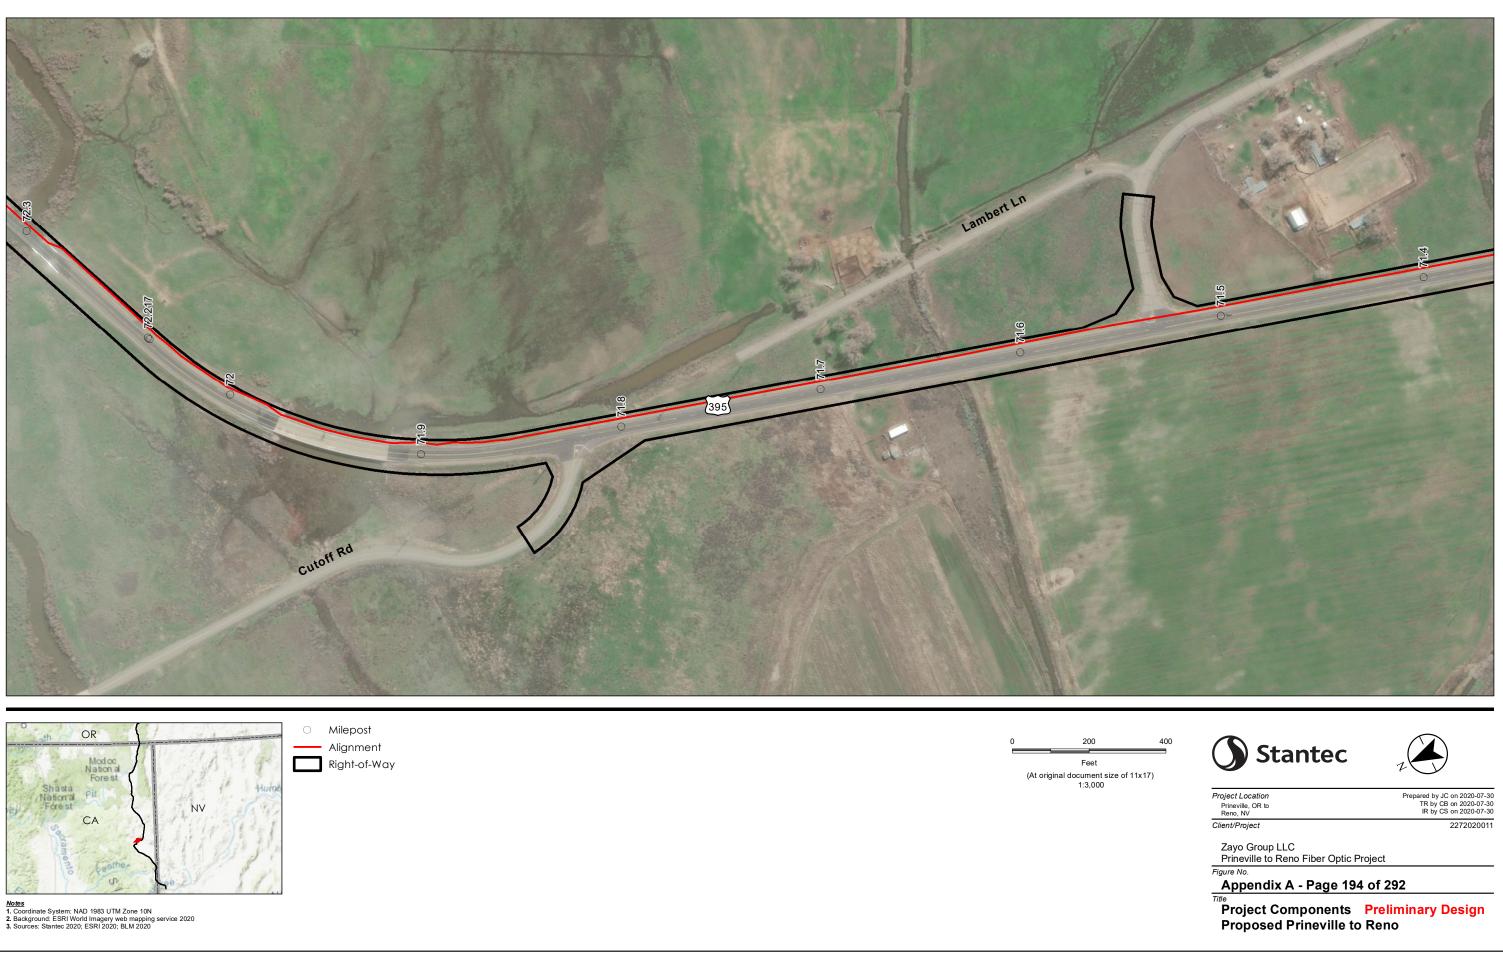

Project Location Prineville, OR to Reno, NV Client/Project

Prepared by JC on 2020-07-30 TR by CB on 2020-07-30 IR by CS on 2020-07-30 2272020011

Zayo Group LLC Prineville to Reno Fiber Optic Project

Figure No. Appendix A - Page 196 of 292

Title Project Components Preliminary Design Proposed Prineville to Reno

## <u>Notes</u> 1. Coordinate System: NAD 1983 UTM Zone 10N 2. Background: ESRI World Imagery web mapping service 2020 3. Sources: Stantec 2020; ESRI 2020; BLM 2020

Disclaimer: This document has been prepared based on information provided by others as cited in the Notes section. Stantec has not verified the accuracy and/or completeness of this information and shall not be responsibility for data supplied in electronic format, and the recipient accepts full responsibility for verifying the accuracy and/or completeness of the data.