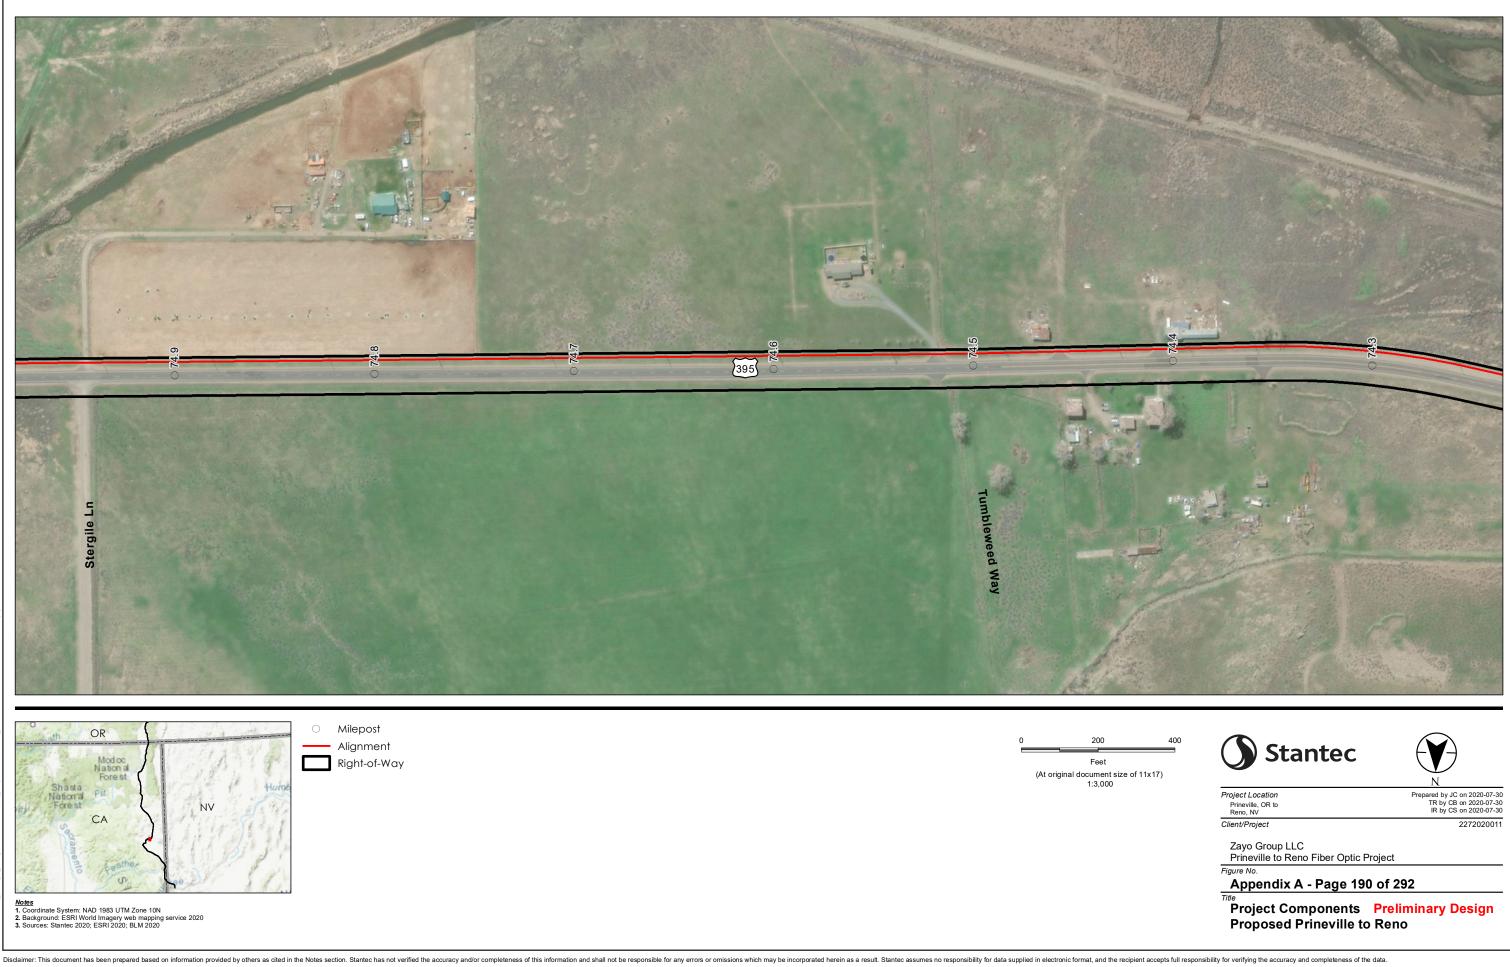

Project Location Prineville, OR to Reno, NV Client/Project

Prepared by JC on 2020-07-30 TR by CB on 2020-07-30 IR by CS on 2020-07-30 2272020011

Zayo Group LLC Prineville to Reno Fiber Optic Project

Figure No. Appendix A - Page 196 of 292

Title Project Components Preliminary Design Proposed Prineville to Reno