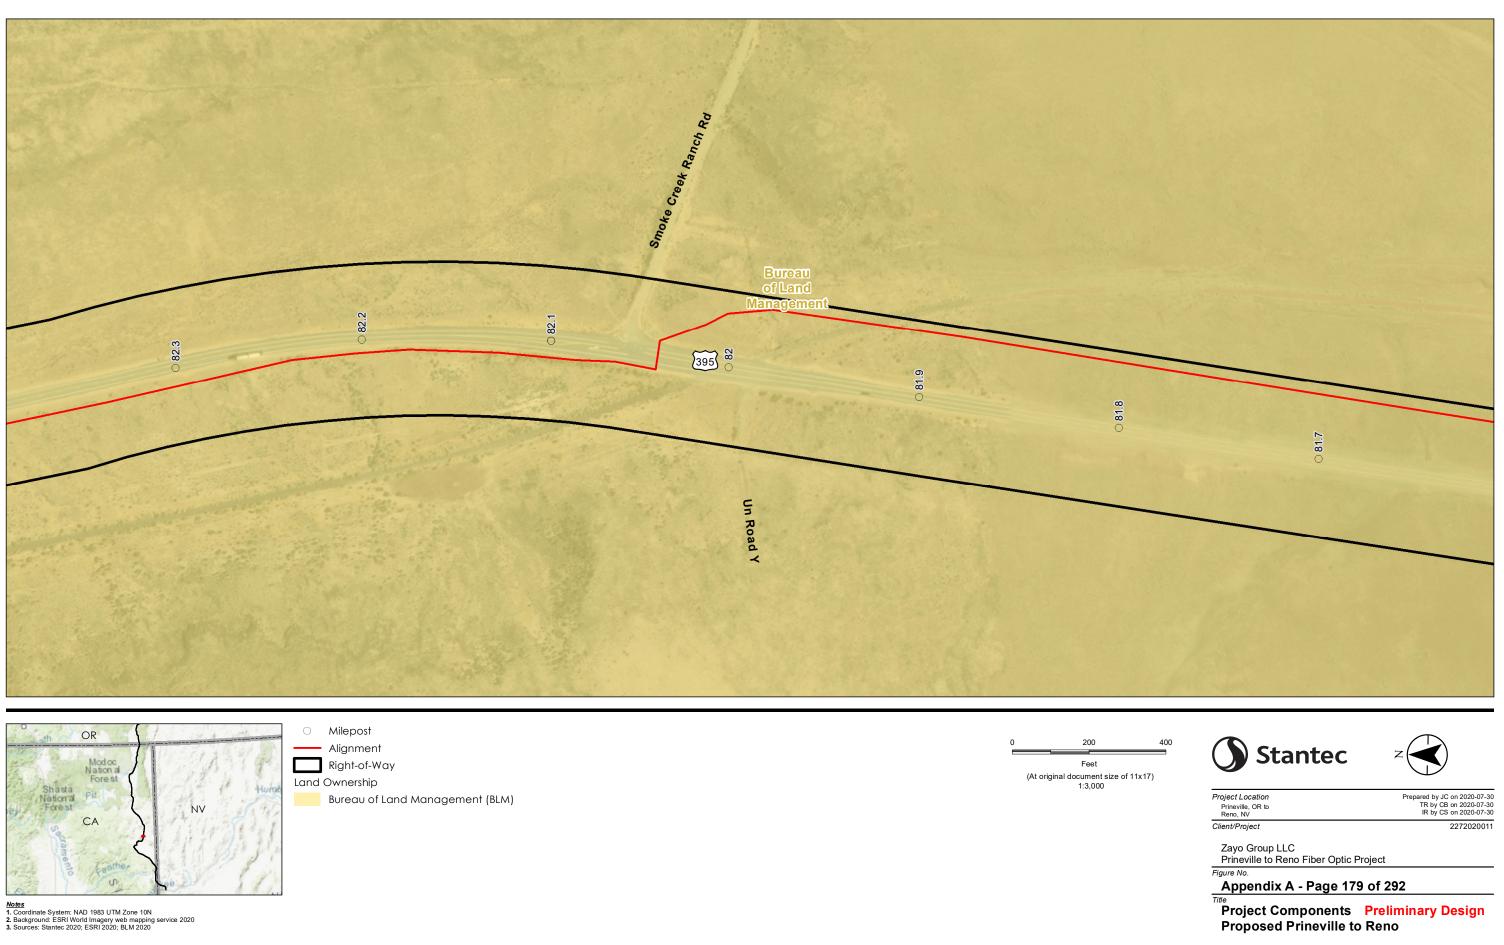

pendix A - Page 157 of 292

Title Project Components Preliminary Design Proposed Prineville to Reno













Notes 1. Coordinate System: NAD 1983 UTM Zone 10N 2. Background: ESRI World Imagery web mapping service 2020 3. Sources: Stantec 2020; ESRI 2020; BLM 2020

Disclaimer: This document has been prepared based on information provided by others as cited in the Notes section. Stantec has not verified the accuracy and/or completeness of this information and shall not be responsibility for data supplied in electronic format, and the recipient accepts full responsibility for verifying the accuracy and/or completeness of the data.

Appendix A - Page 160 of 292

Title Project Components Preliminary Design Proposed Prineville to Reno













































































- Alignment Right-of-Way Land Ownership Bureau of Land Management (BLM) Feet

(At original document size of 11x17) 1:3,000



Project Location Prineville, OR to Reno, NV Client/Project

Prepared by JC on 2020-07-30 TR by CB on 2020-07-30 IR by CS on 2020-07-30 2272020011

Zayo Group LLC Prineville to Reno Fiber Optic Project Figure No.

Appendix A - Page 185 of 292

Title Project Components Preliminary Design Proposed Prineville to Reno



































Notes 1. Coordinate System: NAD 1983 UTM Zone 10N 2. Background: ESRI World Imagery web mapping service 2020 3. Sources: Stantec 2020; ESRI 2020; BLM 2020





(At original document size of 11x17) 1:3,000

Notes 1. Coordinate System: NAD 1983 UTM Zone 10N 2. Background: ESRI World Imagery web mapping se