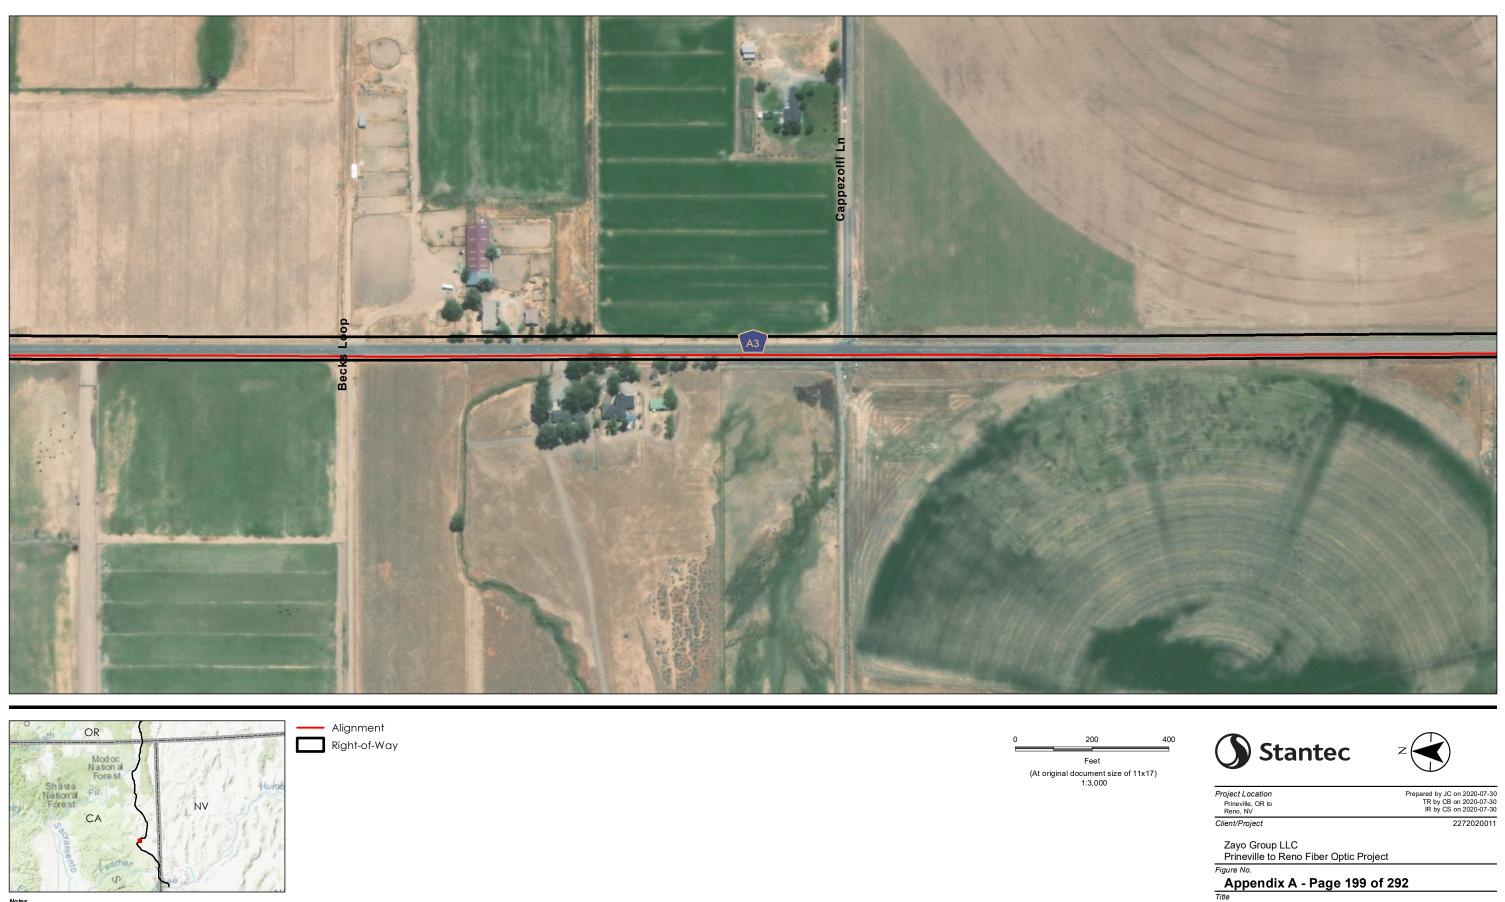

## <u>Notes</u> 1. Coordinate System: NAD 1983 UTM Zone 10N 2. Background: ESRI World Imagery web mapping service 2020 3. Sources: Stantec 2020; ESRI 2020; BLM 2020

Disclaimer: This document has been prepared based on information provided by others as cited in the Notes section. Stantec has not verified the accuracy and/or completeness of this information and shall not be responsibility for data supplied in electronic format, and the recipient accepts full responsibility for verifying the accuracy and/or completeness of the data.