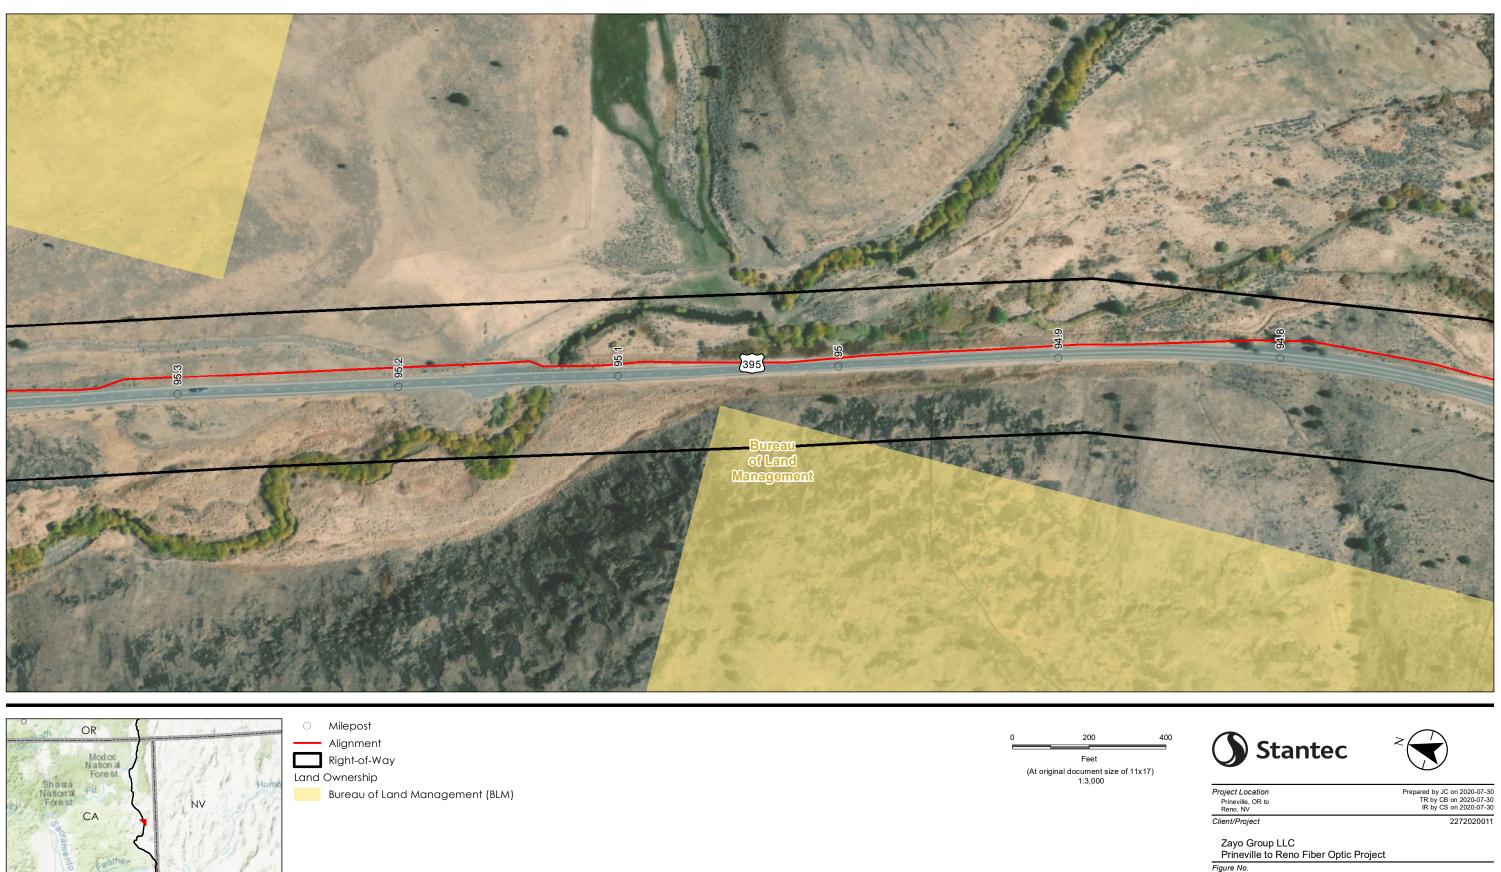

Appendix A - Page 185 of 292

Title Project Components Preliminary Design Proposed Prineville to Reno

Notes 1. Coordinate System: NAD 1983 UTM Zone 10N 2. Background: ESRI World Imagery web mapping service 2020 3. Sources: Stantec 2020; ESRI 2020; BLM 2020

(At original document size of 11x17) 1:3,000

Notes 1. Coordinate System: NAD 1983 UTM Zone 10N 2. Background: ESRI World Imagery web mapping service 2020 3. Sources: Stantec 2020; ESRI 2020; BLM 2020

Disclaimer: This document has been prepared based on information provided by others as cited in the Notes section. Stantec has not verified the accuracy and/or completeness of this information and shall not be responsibility for data supplied in electronic format, and the recipient accepts full responsibility for verifying the accuracy and/or completeness of the data.

Project Location Prineville, OR to Reno, NV Client/Project

Prepared by JC on 2020-07-30 TR by CB on 2020-07-30 IR by CS on 2020-07-30 2272020011

Zayo Group LLC Prineville to Reno Fiber Optic Project

Figure No. Appendix A - Page 196 of 292

Title Project Components Preliminary Design Proposed Prineville to Reno