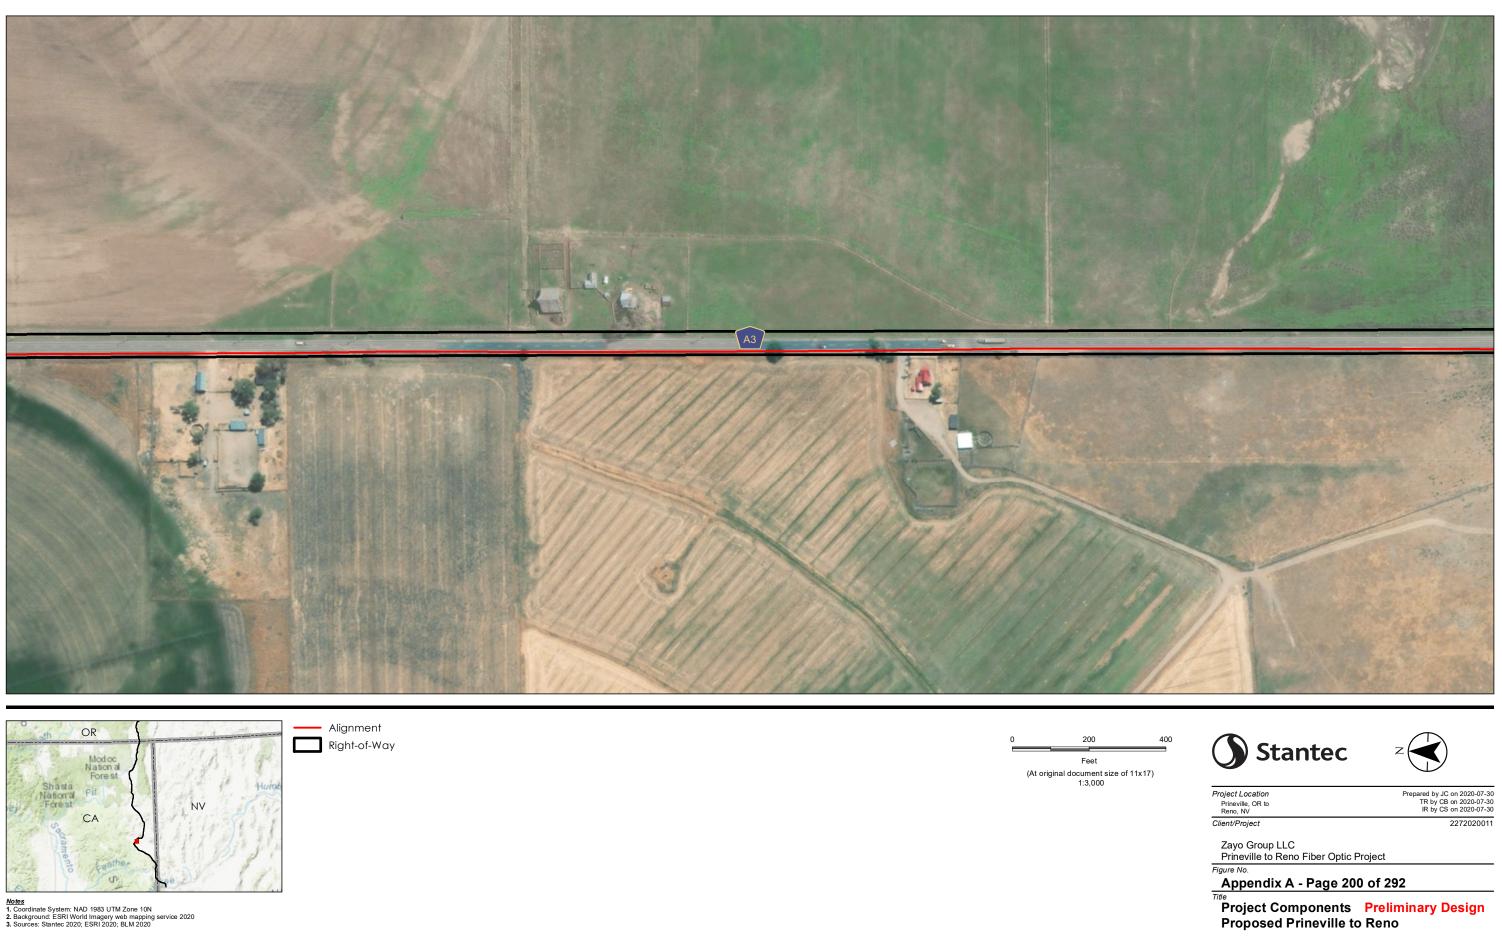

Title Project Components Preliminary Design Proposed Prineville to Reno

Notes 1. Coordinate System: NAD 1983 UTM Zone 10N 2. Background: ESRI World Imagery web mapping service 2020 3. Sources: Stantec 2020; ESRI 2020; BLM 2020

Disclaimer: This document has been prepared based on information provided by others as cited in the Notes section. Stantec has not verified the accuracy and/or completeness of this information and shall not be responsibility for data supplied in electronic format, and the recipient accepts full responsibility for verifying the accuracy and/or completeness of the data.