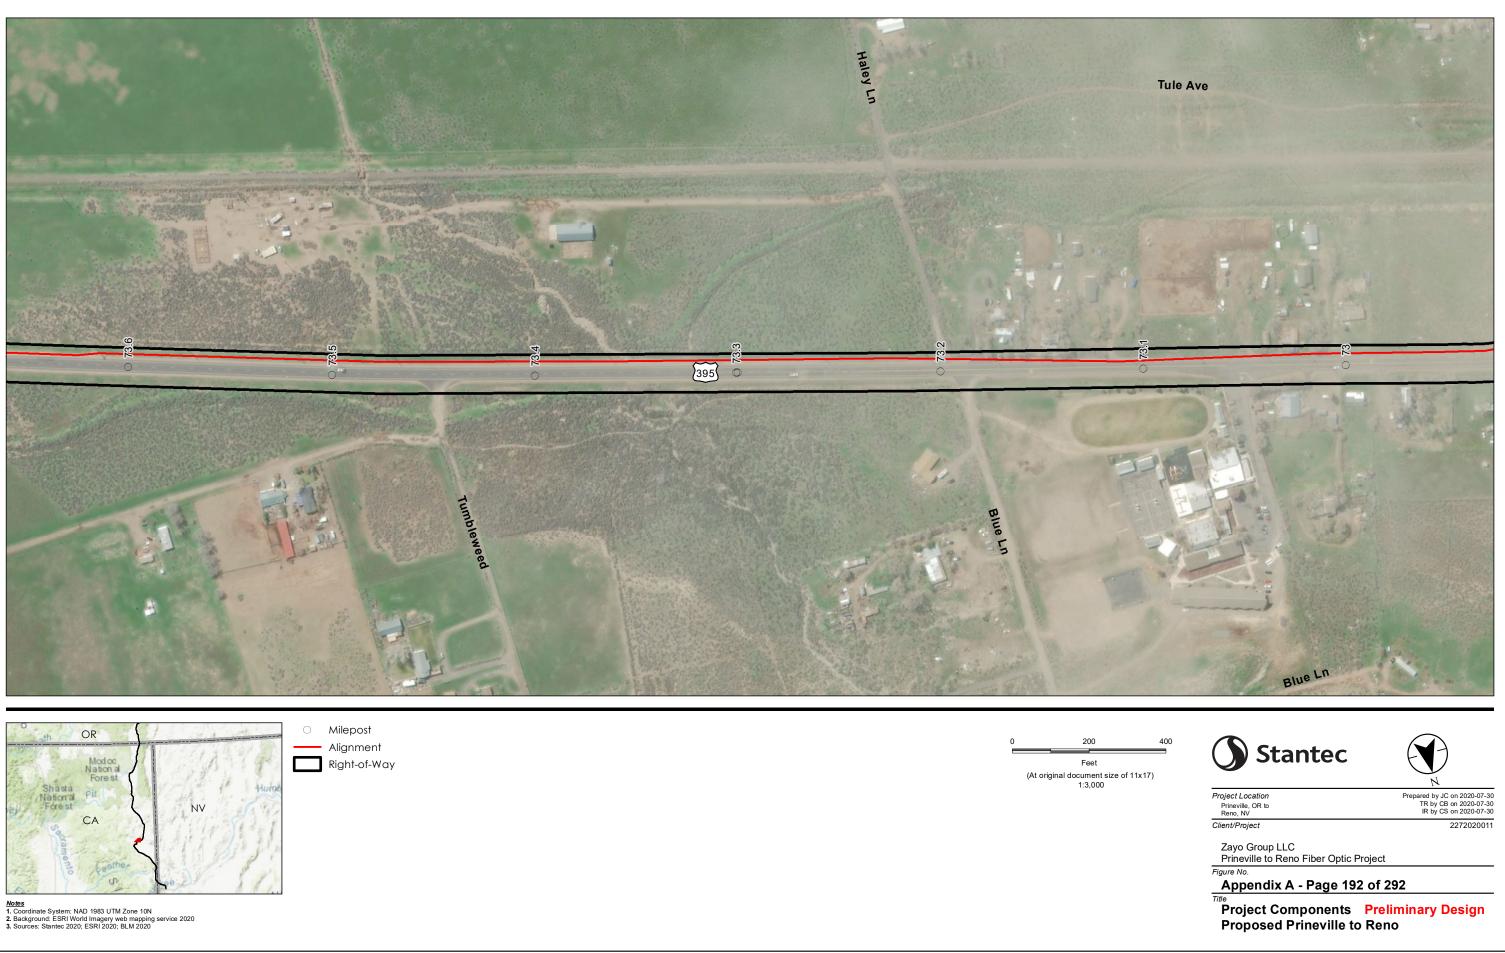

Project Location Prineville, OR to Reno, NV Client/Project

Prepared by JC on 2020-07-30 TR by CB on 2020-07-30 IR by CS on 2020-07-30 2272020011

Zayo Group LLC Prineville to Reno Fiber Optic Project

Figure No. Appendix A - Page 196 of 292

Title Project Components Preliminary Design Proposed Prineville to Reno