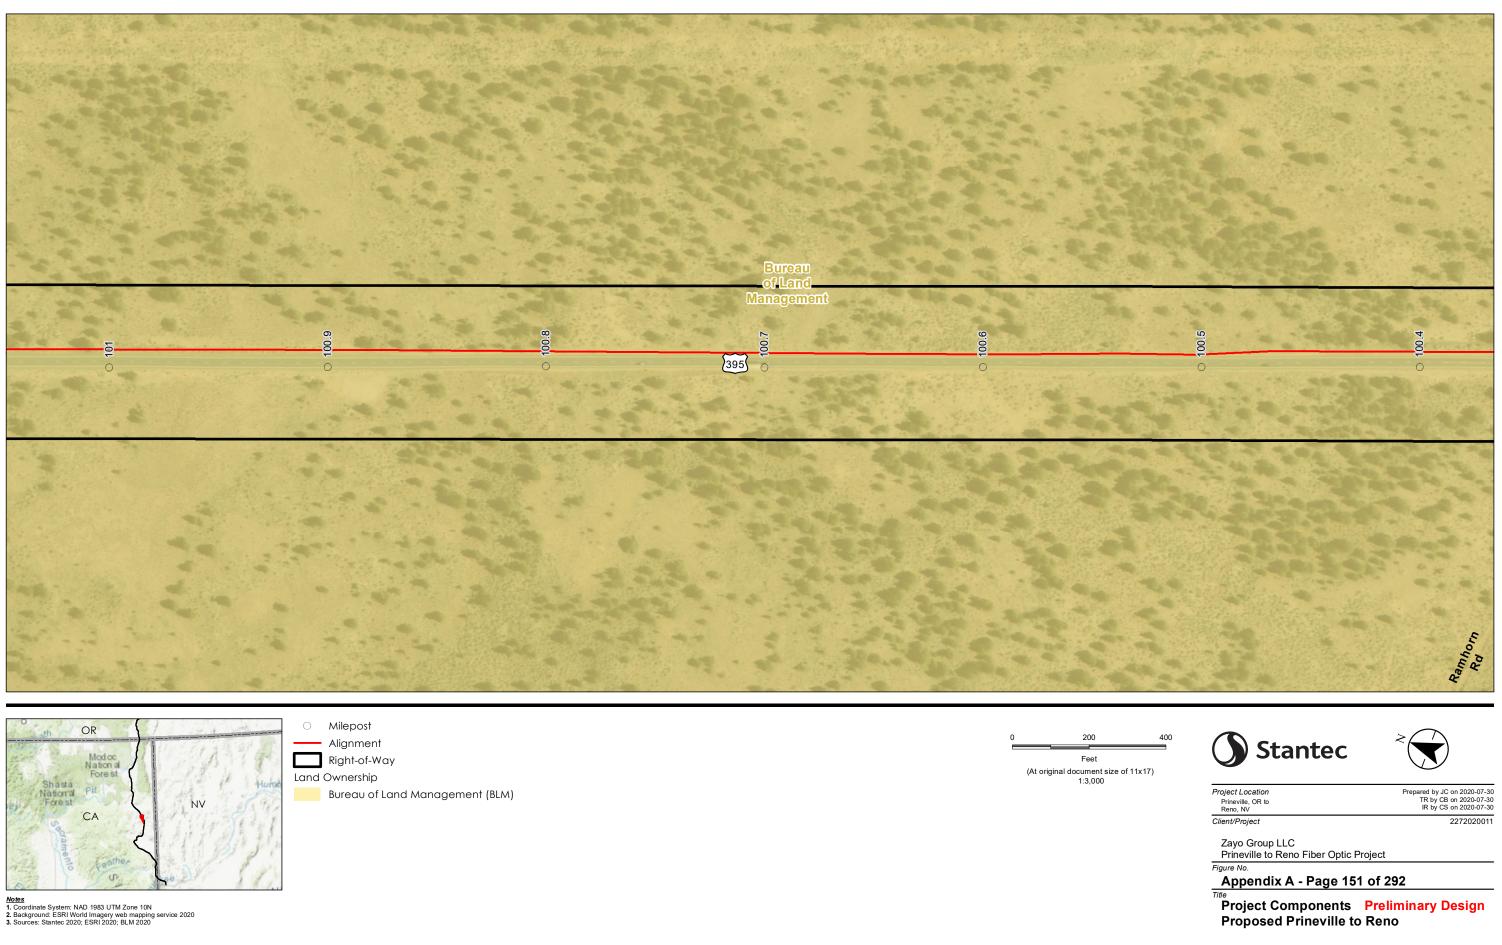

Notes 1. Coordinate System: NAD 1983 UTM Zone 10N 2. Background: ESRI World Imagery web mapping service 2020 3. Sources: Stantec 2020; ESRI 2020; BLM 2020

Disclaimer: This document has been prepared based on information provided by others as cited in the Notes section. Stantec has not verified the accuracy and/or completeness of this information and shall not be responsibility for data supplied in electronic format, and the recipient accepts full responsibility for verifying the accuracy and/or completeness of the data.