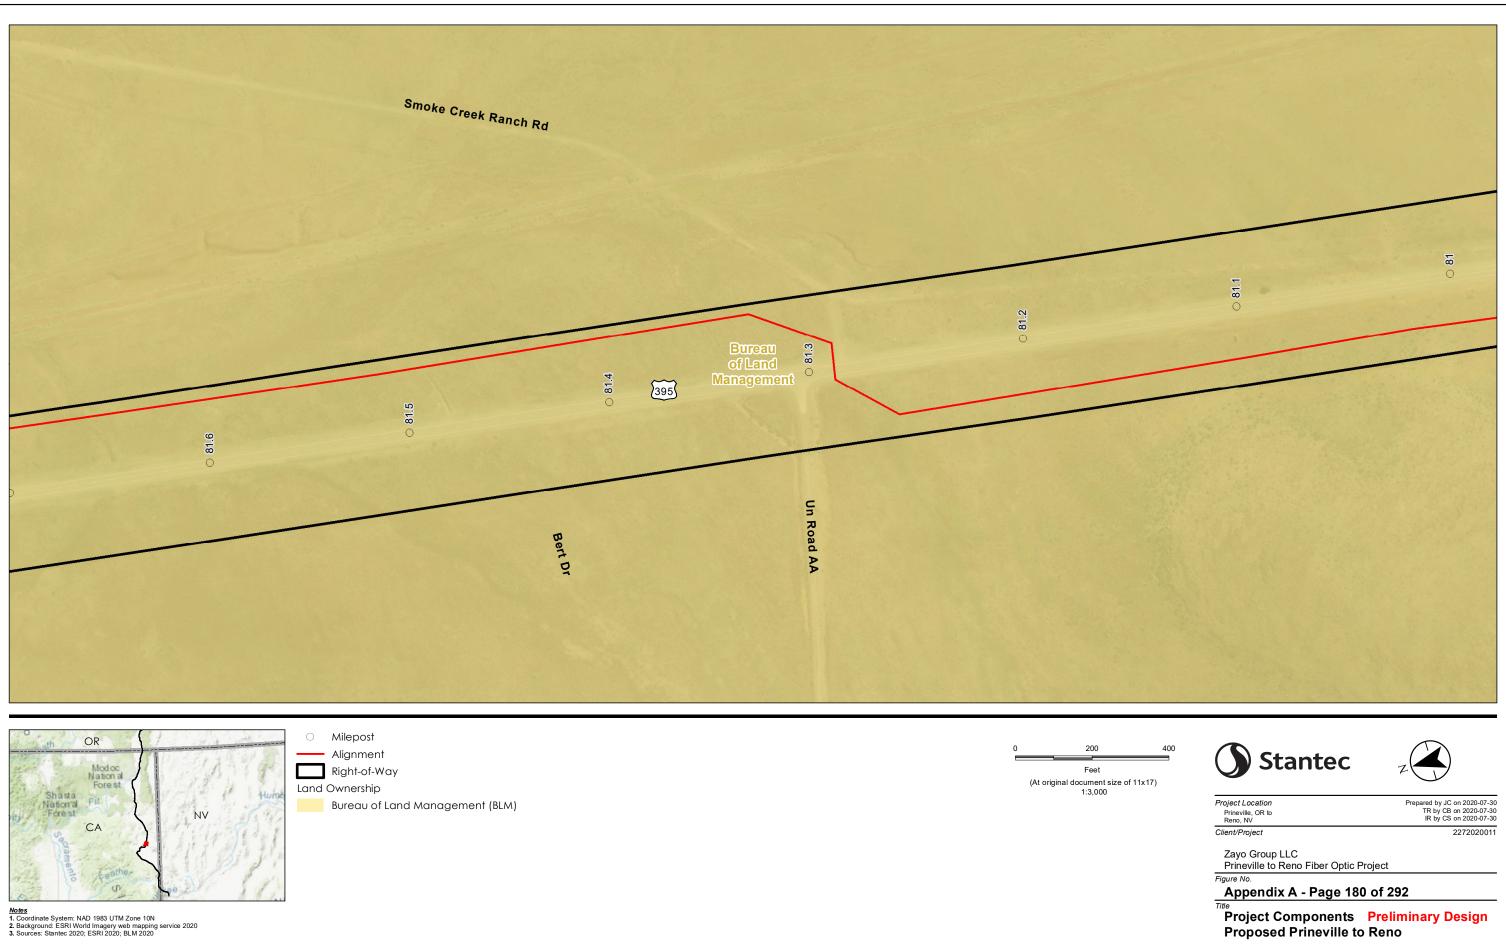

ix A - Page 157 of 292

Title Project Components Preliminary Design Proposed Prineville to Reno













Notes 1. Coordinate System: NAD 1983 UTM Zone 10N 2. Background: ESRI World Imagery web mapping service 2020 3. Sources: Stantec 2020; ESRI 2020; BLM 2020

Disclaimer: This document has been prepared based on information provided by others as cited in the Notes section. Stantec has not verified the accuracy and/or completeness of this information and shall not be responsibility for data supplied in electronic format, and the recipient accepts full responsibility for verifying the accuracy and/or completeness of the data.

Appendix A - Page 160 of 292

Title Project Components Preliminary Design Proposed Prineville to Reno













































































- Alignment Right-of-Way Land Ownership Bureau of Land Management (BLM) Feet

(At original document size of 11x17) 1:3,000



Project Location Prineville, OR to Reno, NV Client/Project

Prepared by JC on 2020-07-30 TR by CB on 2020-07-30 IR by CS on 2020-07-30 2272020011

Zayo Group LLC Prineville to Reno Fiber Optic Project Figure No.

Appendix A - Page 185 of 292

Title Project Components Preliminary Design Proposed Prineville to Reno



































Notes 1. Coordinate System: NAD 1983 UTM Zone 10N 2. Background: ESRI World Imagery web mapping service 2020 3. Sources: Stantec 2020; ESRI 2020; BLM 2020





(At original document size of 11x17) 1:3,000

Notes 1. Coordinate System: NAD 1983 UTM Zone 10N 2. Background: ESRI World Imagery web mapping servic