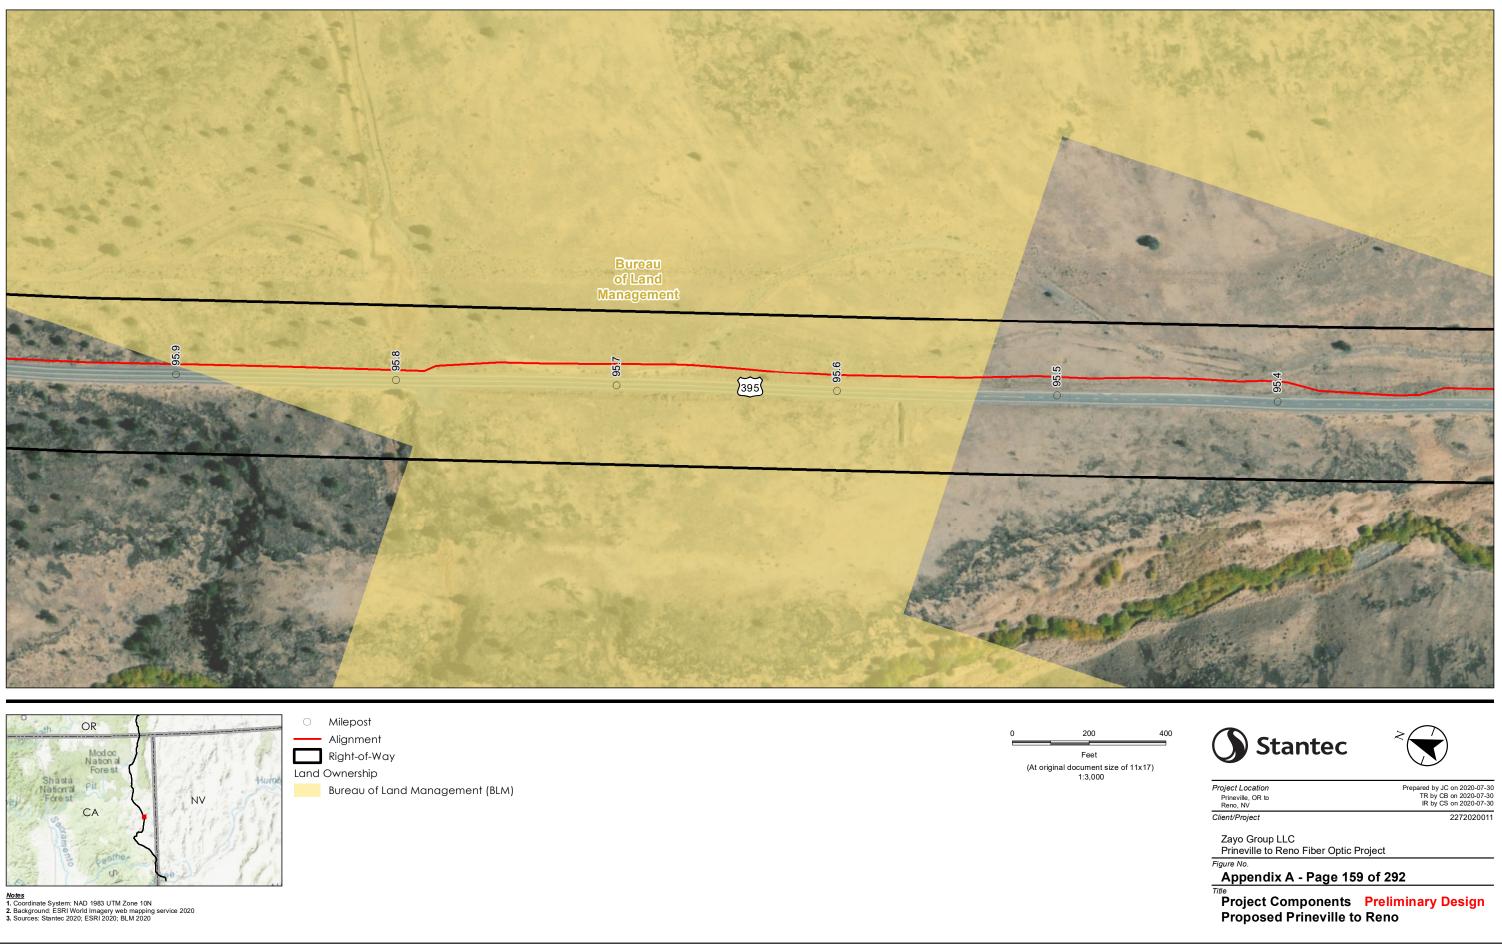

2272020011

Zayo Group LLC Prineville to Reno Fiber Optic Project

Figure No.

Appendix A - Page 157 of 292

Title Project Components Preliminary Design Proposed Prineville to Reno

Notes 1. Coordinate System: NAD 1983 UTM Zone 10N 2. Background: ESRI World Imagery web mapping service 2020 3. Sources: Stantec 2020; ESRI 2020; BLM 2020

Disclaimer: This document has been prepared based on information provided by others as cited in the Notes section. Stantec has not verified the accuracy and/or completeness of this information and shall not be responsibility for data supplied in electronic format, and the recipient accepts full responsibility for verifying the accuracy and/or completeness of the data.

Appendix A - Page 160 of 292

Title Project Components Preliminary Design Proposed Prineville to Reno

- Alignment Right-of-Way Land Ownership Bureau of Land Management (BLM) Feet

(At original document size of 11x17) 1:3,000

Project Location Prineville, OR to Reno, NV Client/Project

Prepared by JC on 2020-07-30 TR by CB on 2020-07-30 IR by CS on 2020-07-30 2272020011

Zayo Group LLC Prineville to Reno Fiber Optic Project Figure No.