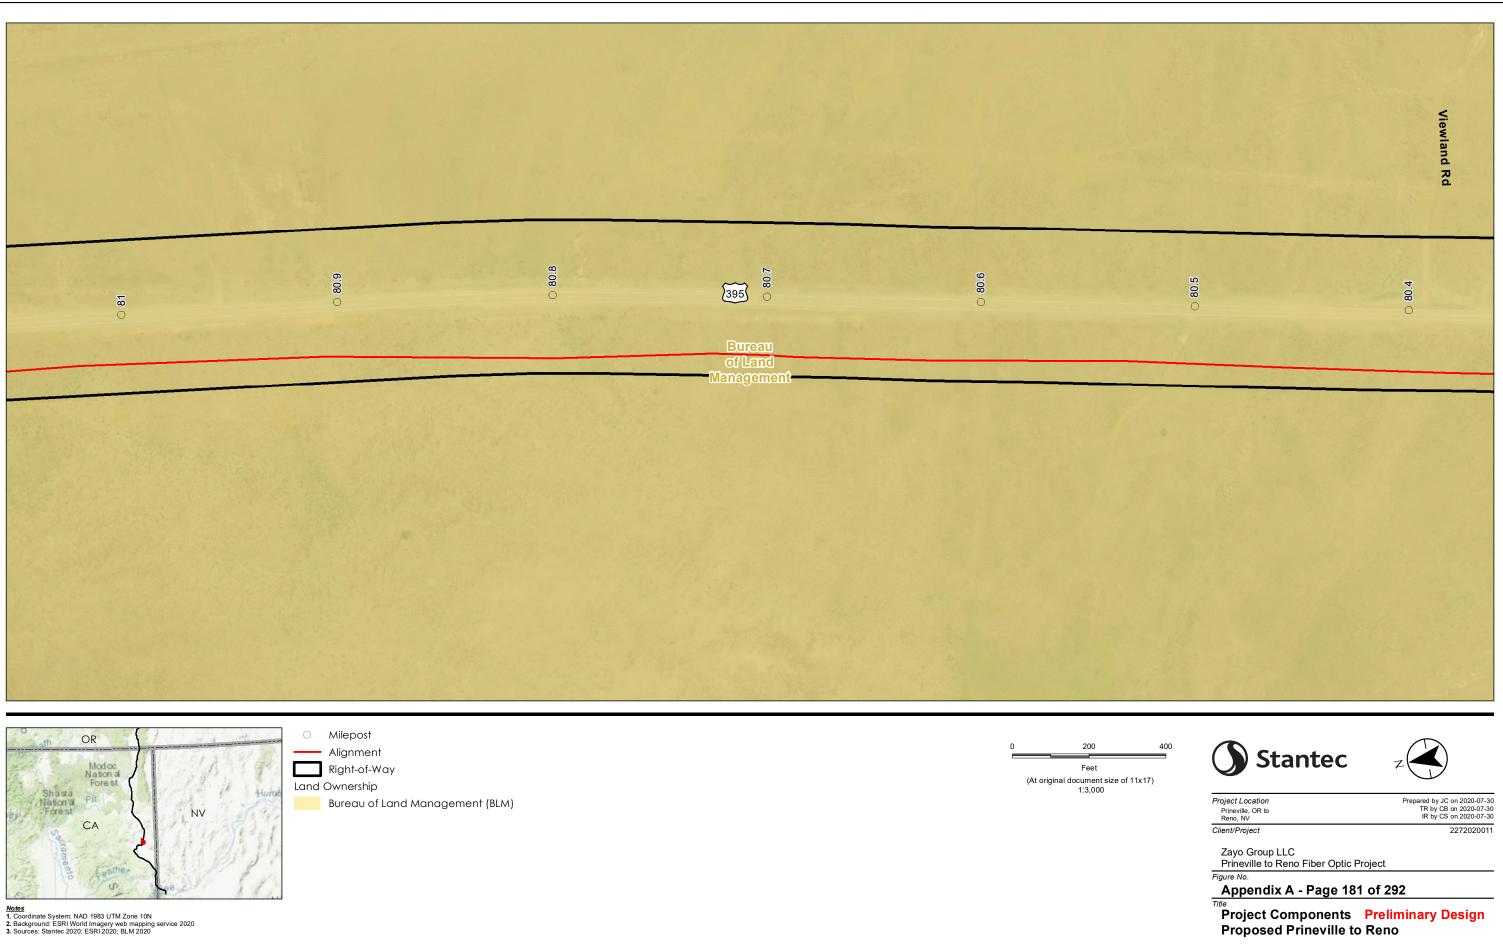

A - Page 157 of 292

Title Project Components Preliminary Design Proposed Prineville to Reno













Notes 1. Coordinate System: NAD 1983 UTM Zone 10N 2. Background: ESRI World Imagery web mapping service 2020 3. Sources: Stantec 2020; ESRI 2020; BLM 2020

Disclaimer: This document has been prepared based on information provided by others as cited in the Notes section. Stantec has not verified the accuracy and/or completeness of this information and shall not be responsibility for data supplied in electronic format, and the recipient accepts full responsibility for verifying the accuracy and/or completeness of the data.

Appendix A - Page 160 of 292

Title Project Components Preliminary Design Proposed Prineville to Reno













































































- Alignment Right-of-Way Land Ownership Bureau of Land Management (BLM) Feet

(At original document size of 11x17) 1:3,000



Project Location Prineville, OR to Reno, NV Client/Project

Prepared by JC on 2020-07-30 TR by CB on 2020-07-30 IR by CS on 2020-07-30 2272020011

Zayo Group LLC Prineville to Reno Fiber Optic Project Figure No.

Appendix A - Page 185 of 292

Title Project Components Preliminary Design Proposed Prineville to Reno



































Notes 1. Coordinate System: NAD 1983 UTM Zone 10N 2. Background: ESRI World Imagery web mapping service 2020 3. Sources: Stantec 2020; ESRI 2020; BLM 2020





(At original document size of 11x17) 1:3,000

Notes 1. Coordinate System: NAD 1983 UTM Zone 10N 2. Background: ESRI World Imagery web mapping service