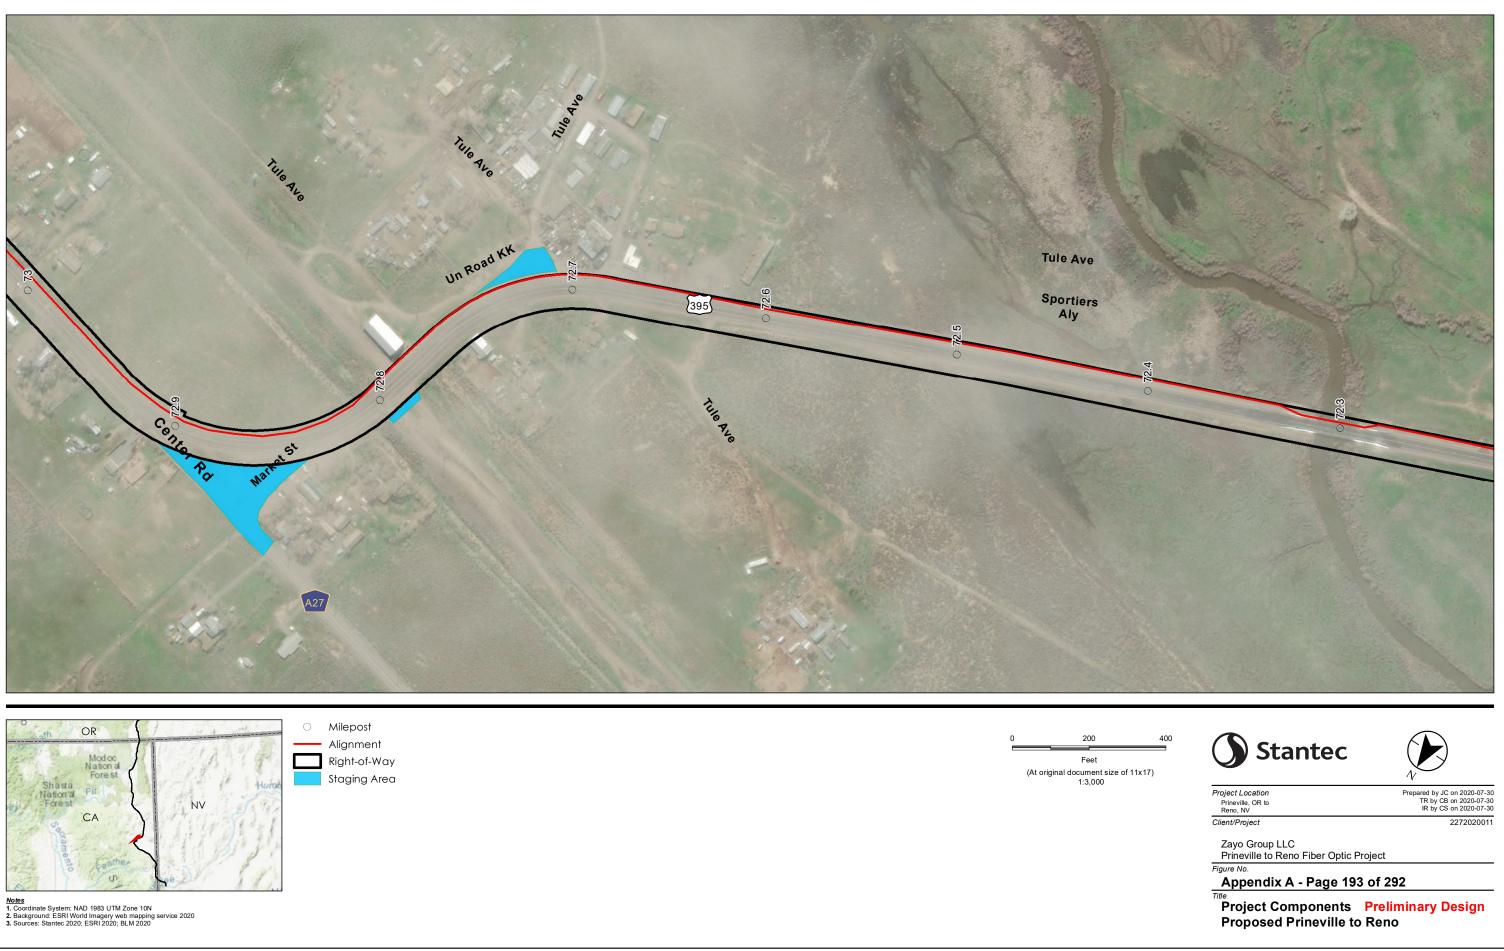

Notes 1. Coordinate System: NAD 1983 UTM Zone 10N 2. Background: ESRI World Imagery web mapping service 2020 3. Sources: Stantec 2020; ESRI 2020; BLM 2020

Disclaimer: This document has been prepared based on information provided by others as cited in the Notes section. Stantec has not verified the accuracy and/or completeness of this information and shall not be responsibility for data supplied in electronic format, and the recipient accepts full responsibility for verifying the accuracy and/or completeness of the data.

2272020011

Zayo Group LLC Prineville to Reno Fiber Optic Project

Figure No.

Appendix A - Page 157 of 292

Title Project Components Preliminary Design Proposed Prineville to Reno

Notes 1. Coordinate System: NAD 1983 UTM Zone 10N 2. Background: ESRI World Imagery web mapping service 2020 3. Sources: Stantec 2020; ESRI 2020; BLM 2020

Disclaimer: This document has been prepared based on information provided by others as cited in the Notes section. Stantec has not verified the accuracy and/or completeness of this information and shall not be responsibility for data supplied in electronic format, and the recipient accepts full responsibility for verifying the accuracy and/or completeness of the data.