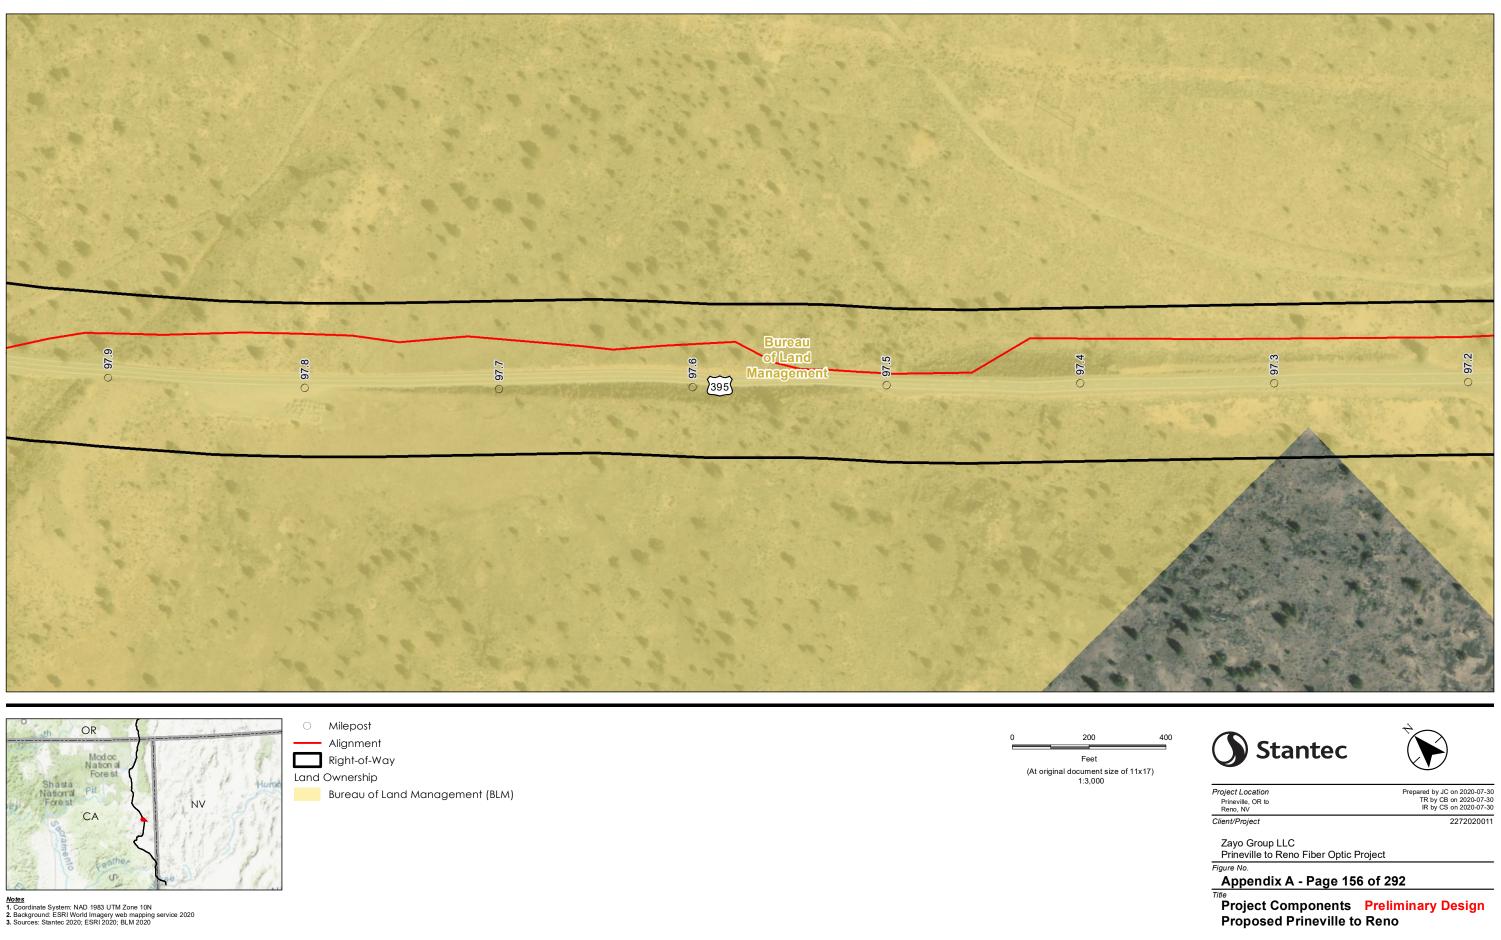

Appendix A - Page 160 of 292

Title Project Components Preliminary Design Proposed Prineville to Reno

- Alignment Right-of-Way Land Ownership Bureau of Land Management (BLM) Feet

(At original document size of 11x17) 1:3,000

Project Location Prineville, OR to Reno, NV Client/Project

Prepared by JC on 2020-07-30 TR by CB on 2020-07-30 IR by CS on 2020-07-30 2272020011

Zayo Group LLC Prineville to Reno Fiber Optic Project Figure No.