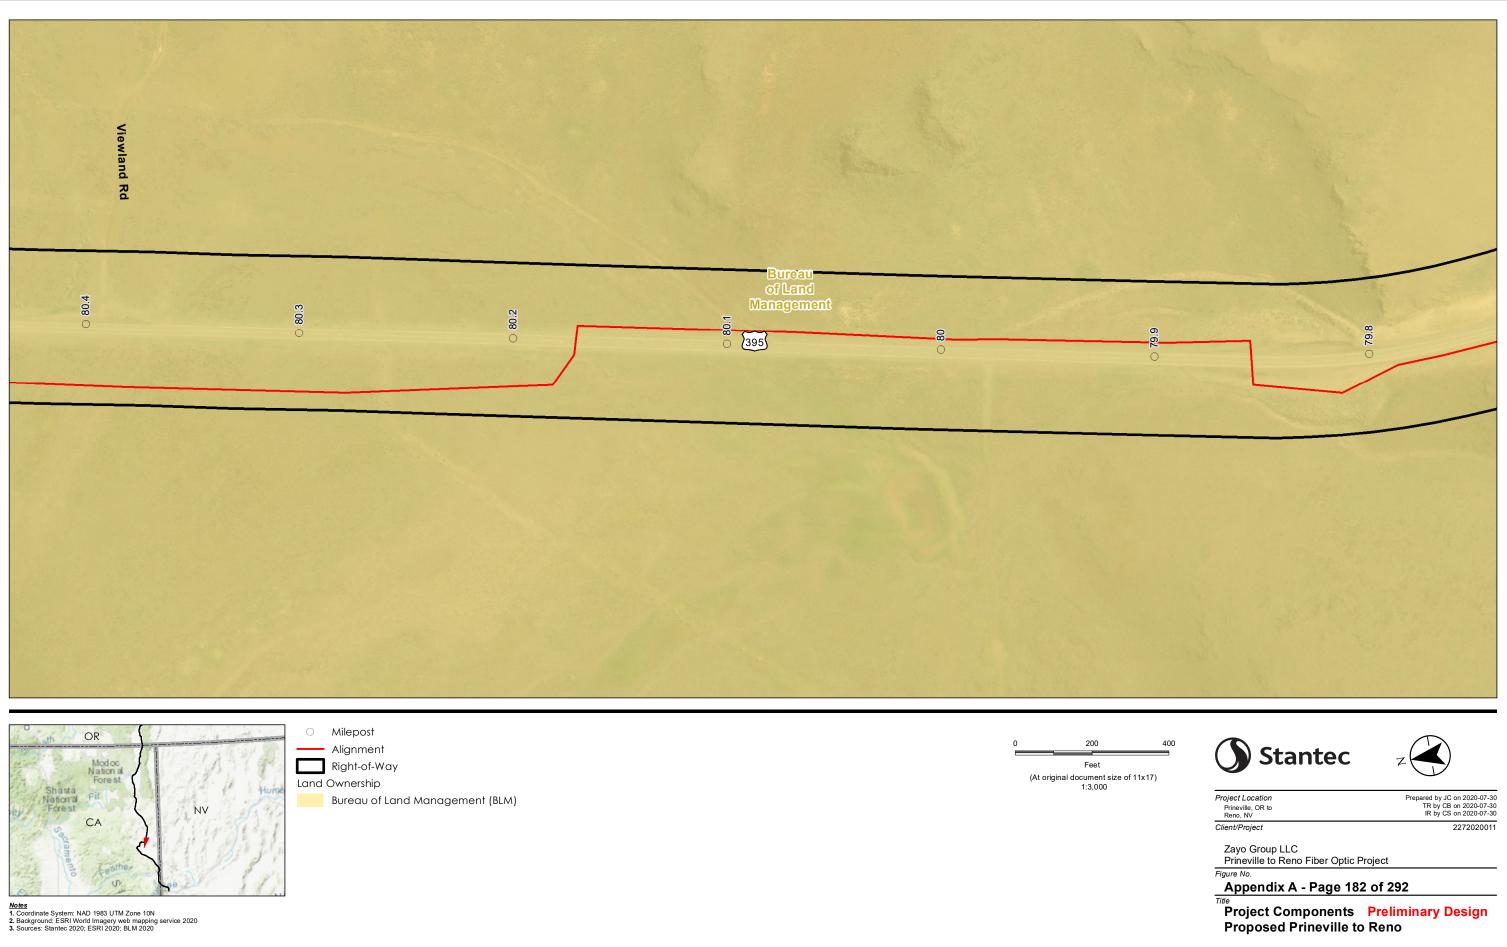

Notes 1. Coordinate System: NAD 1983 UTM Zone 10N 2. Background: ESRI World Imagery web mapping service 2020 3. Sources: Stantec 2020; ESRI 2020; BLM 2020

Disclaimer: This document has been prepared based on information provided by others as cited in the Notes section. Stantec has not verified the accuracy and/or completeness of this information and shall not be responsibility for data supplied in electronic format, and the recipient accepts full responsibility for verifying the accuracy and/or completeness of the data.

2272020011

Zayo Group LLC Prineville to Reno Fiber Optic Project

Figure No.

Appendix A - Page 157 of 292

Title Project Components Preliminary Design Proposed Prineville to Reno

Notes 1. Coordinate System: NAD 1983 UTM Zone 10N 2. Background: ESRI World Imagery web mapping service 2020 3. Sources: Stantec 2020; ESRI 2020; BLM 2020

Disclaimer: This document has been prepared based on information provided by others as cited in the Notes section. Stantec has not verified the accuracy and/or completeness of this information and shall not be responsibility for data supplied in electronic format, and the recipient accepts full responsibility for verifying the accuracy and/or completeness of the data.